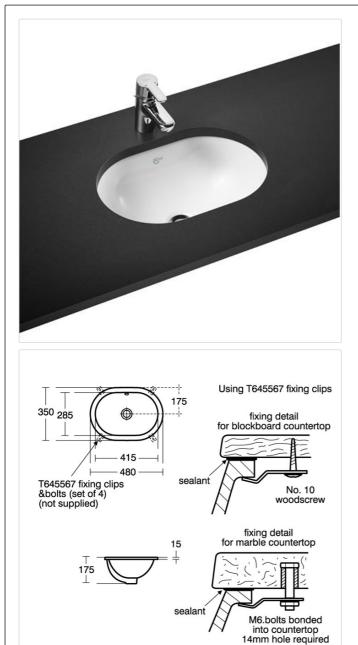

## Colours

White (01)

Special Notes This washbasin is not suitable for separate pillar taps. Washbasin mounted on underside of countertop using S9118 fixing

clips. Joint sealed using waterproof sealant (not supplied). Consideration should be given to safe hot water delivery and the