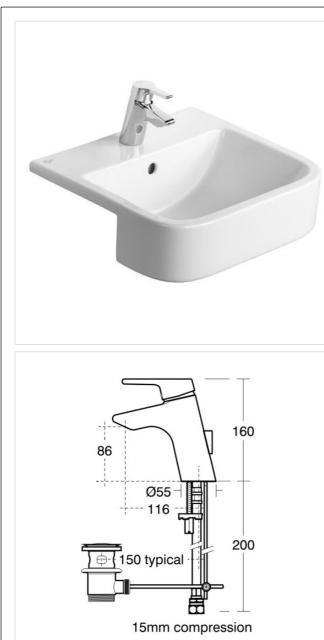

## .....

| Illustrated           |                                                                                          |
|-----------------------|------------------------------------------------------------------------------------------|
| E3102                 | Create Square 50cm semi-countertop washbasin, 1 taphole with overflow, no chainstay hole |
| B8062                 | Active single lever one hole basin mixer with pop-up waste.                              |
| S8910                 | Trap 1 1/4in plastic bottle, 75mm seal                                                   |
| Configuration options |                                                                                          |
| E3317                 | Create 600mm continuous worktop                                                          |
| B5107                 | Cone single lever one hole basin mixer with pop-up waste                                 |
| E0065                 | Silver dual control one hole basin mixer with pop-up waste - lever handles               |
| E0067                 | Silver single lever one hole basin mixer with pop-up waste                               |
| B9209                 | Active single lever one hole basin mixer - no waste                                      |
| A4592                 | Attitude single lever one hole basin mixer with classic outlet & pop-up waste            |
| E3306                 | Create washbasin furniture unit, 600mm wide                                              |
| E3333                 | Bar handle 405mm long brushed Stainless Steel                                            |

## Weights

E3102 13.21KG B8062 2.42KG S8910 0.2KG