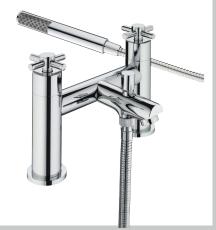

## DECADE BRI Tap Range Decade Bath Shower Mixer Chrome

### Features:

- Long life and easy to use 1/4 turn ceramic disc valves
- Metal back nuts for added durability

| Specification                     |                                   |  |  |  |
|-----------------------------------|-----------------------------------|--|--|--|
| Product Type:                     | Bathroom Tap                      |  |  |  |
| Main Construction Material:       | Brass                             |  |  |  |
| Mount Type:                       | Deck Mounted                      |  |  |  |
| Handle Type:                      | Crosshead Handles                 |  |  |  |
| Connection Inlet:                 | 3/4"BSP                           |  |  |  |
| Connection Outlet:                | M24 Flow Straightener             |  |  |  |
| Number of Tap Holes:              | 2                                 |  |  |  |
| Valve/Cartridge Type:             | 1/4 Turn 3/4" Ceramic Disc Valve  |  |  |  |
| Plumbing System Requirements:     | Suitable for all plumbing systems |  |  |  |
| Minimum Dynamic Pressure (bar):   | 0.2 bar                           |  |  |  |
| Maximum Dynamic Pressure (bar):   | 5.0 bar                           |  |  |  |
| Maximum Hot Water Temperature °C: | 65°C                              |  |  |  |
| Maximum Static Pressure (bar):    | 10 bar                            |  |  |  |
| Flow Type:                        | Single Flow                       |  |  |  |
| Isolation Included:               | No                                |  |  |  |
|                                   |                                   |  |  |  |