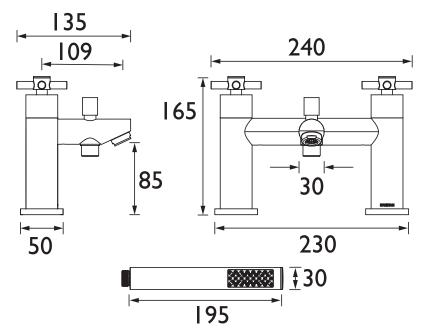

### Dimensions (measurements in mm)

D6

|                   | Flow Rates (I/min)                                                                                                                                                                                                                                                                                                                                                                                                                                                                                                                                                                                                                                                                                                                                                                                                                                                                                                                                                                                                                                                                                                                                                                                                                                                                                                                                                                                                                                                                                                                                                                                                                                                                                                                                                                                                                                                                                                                                                                                                                                                                                                               |      |      |      |      |      |      |  |
|-------------------|----------------------------------------------------------------------------------------------------------------------------------------------------------------------------------------------------------------------------------------------------------------------------------------------------------------------------------------------------------------------------------------------------------------------------------------------------------------------------------------------------------------------------------------------------------------------------------------------------------------------------------------------------------------------------------------------------------------------------------------------------------------------------------------------------------------------------------------------------------------------------------------------------------------------------------------------------------------------------------------------------------------------------------------------------------------------------------------------------------------------------------------------------------------------------------------------------------------------------------------------------------------------------------------------------------------------------------------------------------------------------------------------------------------------------------------------------------------------------------------------------------------------------------------------------------------------------------------------------------------------------------------------------------------------------------------------------------------------------------------------------------------------------------------------------------------------------------------------------------------------------------------------------------------------------------------------------------------------------------------------------------------------------------------------------------------------------------------------------------------------------------|------|------|------|------|------|------|--|
| 商家                | System Pressure (bar)                                                                                                                                                                                                                                                                                                                                                                                                                                                                                                                                                                                                                                                                                                                                                                                                                                                                                                                                                                                                                                                                                                                                                                                                                                                                                                                                                                                                                                                                                                                                                                                                                                                                                                                                                                                                                                                                                                                                                                                                                                                                                                            | 0.2  | 0.5  | 1    | 2    | 3    | 5    |  |
|                   | Through Bath Filler (mixed)                                                                                                                                                                                                                                                                                                                                                                                                                                                                                                                                                                                                                                                                                                                                                                                                                                                                                                                                                                                                                                                                                                                                                                                                                                                                                                                                                                                                                                                                                                                                                                                                                                                                                                                                                                                                                                                                                                                                                                                                                                                                                                      | 14.3 | 23.6 | 33.3 | 47.5 | 58.5 | 74.0 |  |
|                   | Through Handset (mixed)                                                                                                                                                                                                                                                                                                                                                                                                                                                                                                                                                                                                                                                                                                                                                                                                                                                                                                                                                                                                                                                                                                                                                                                                                                                                                                                                                                                                                                                                                                                                                                                                                                                                                                                                                                                                                                                                                                                                                                                                                                                                                                          | 4.1  | 6.6  | 10.0 | 15.1 | 19.7 | 26.4 |  |
| TECHNICAL<br>DATA | or QUALIA<br>South A Contraction of the second |      | B    | RIS  | 37/  |      |      |  |