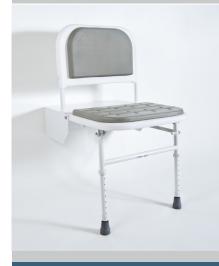

# DOCM-SEAT W

## Accessories Aluminium Frame Shower Seat DocM Compliant White Finish

| Specification                |              |
|------------------------------|--------------|
| Main Construction Material:  | Aluminium    |
| Connection Inlet:            | N/A          |
| Connection Outlet:           | N/A          |
| Contemporary or Traditional: | Contemporary |
|                              |              |
|                              |              |
|                              |              |

#### Features:

- Non corrosive aluminium construction
- Extra projection seat for easier transfer onto sear from wheelchair
- Closed cell structure PU pad for user comfort
- Height adjustable with Eclip and threaded adjustments