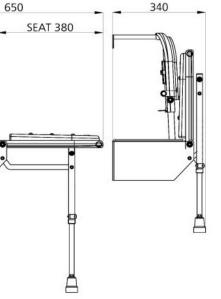

sories Aluminium Frame Shower Seat DocM Compliant White Finish



| Specification                |              |
|------------------------------|--------------|
| Main Construction Material:  | Aluminium    |
| Connection Inlet:            | N/A          |
| Connection Outlet:           | N/A          |
| Contemporary or Traditional: | Contemporary |
|                              |              |
|                              |              |
|                              |              |

### Dimensions (measurements in mm)

#### Features:

- Non corrosive aluminium construction
- Extra projection seat for easier transfer onto sear from wheelchair
- Closed cell structure PU pad for user comfort
- Height adjustable with Eclip and threaded adjustments

#### **Product Certifications:**



For more products, visit our website: <u>http://www.bristan.com</u>







Bristan, Birch Coppice Business Park, Dordon, Tamworth, B78 ISG. Telephone: 0844 701 6274 Facsimile: 0844 701 6275. Web Site: www.bristan.com Email: enquire@bristan.com The information contained on this page was correct at date of issue. Fitting Dimensions are provided as a guide only. Some variation may occur due to manufacturing tolerances. Bristan pursues a policy of continuing improvement in design and performance of its products and so reserves the right to change specifications without prior notice.