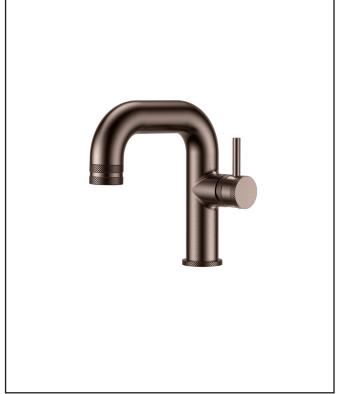

# Core Side Lever Basin Mono Mixer - Brushed Bronze

Product Code: NU-049

| General Information              |                                  |
|----------------------------------|----------------------------------|
| Construction Material            | Brass /Stainless steel 304 alloy |
| Installation type                | Basin Fixed                      |
| Colour / Finish                  | Brushed Bronze                   |
| Tap / Shower Attributes          |                                  |
| WRAS Approved                    | TBC                              |
| TMV Approved                     | No                               |
| Minimum Operating Pressure (bar) | 0.5                              |
| Maximum Operating Pressure (bar) | 5                                |
| Flexible Tails Included          | Yes                              |
| Number of tap holes required     | 1                                |
| Handle Type                      | Lever                            |
| Swivel Spout                     | No                               |
| Inlet Connection                 | 1/2 BSP                          |
| Outlet Connection                | N/a                              |
| Tap Hole Diameter (mm)           | 35                               |
| Tap Type description             | Mono Mixer                       |
| Includes Waste                   | No                               |
| Valve / Cartridge Type           | 35mm Cartridges                  |
| Cartridge Spare code             | N/a                              |
| Flow Rates                       |                                  |
| 0.2bar (I/min)                   | 2.5                              |
| 0.5bar (I/min)                   | 4.4                              |
| 1bar (I/min)                     | 6.5                              |
| 2bar (I/min)                     | 9.36                             |
| 3bar (I/min)                     | 11.57                            |