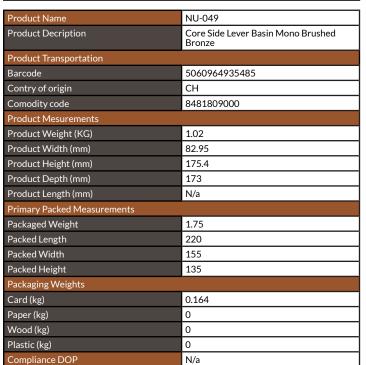

# **PRODUCT DATA SHEET**

# Core Side Lever Basin Mono Mixer - Brushed Bronze

Product Code: NU-049

| General Information              |                                  |
|----------------------------------|----------------------------------|
| Construction Material            | Brass /Stainless steel 304 alloy |
| Installation type                | Basin Fixed                      |
| Colour / Finish                  | Brushed Bronze                   |
| Tap / Shower Attributes          |                                  |
| WRAS Approved                    | TBC                              |
| TMV Approved                     | No                               |
| Minimum Operating Pressure (bar) | 0.5                              |
| Maximum Operating Pressure (bar) | 5                                |
| Flexible Tails Included          | Yes                              |
| Number of tap holes required     | 1                                |
| Handle Type                      | Lever                            |
| Swivel Spout                     | No                               |
| Inlet Connection                 | 1/2 BSP                          |
| Outlet Connection                | N/a                              |
| Tap Hole Diameter (mm)           | 35                               |
| Tap Type description             | Mono Mixer                       |
| Includes Waste                   | No                               |
| Valve / Cartridge Type           | 35mm Cartridges                  |
| Cartridge Spare code             | N/a                              |
| Flow Rates                       |                                  |
| 0.2bar (I/min)                   | 2.5                              |
| 0.5bar (I/min)                   | 4.4                              |
| 1bar (I/min)                     | 6.5                              |
| 2bar (I/min)                     | 9.36                             |
| 3bar (I/min)                     | 11.57                            |