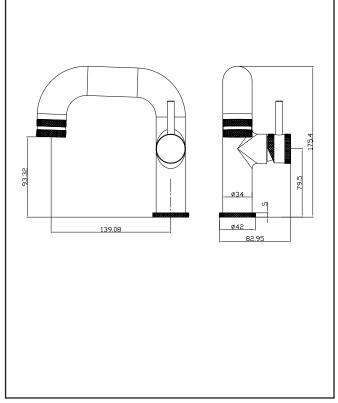

# Core Side Lever Basin Mono Mixer - Brushed Bronze

Product Code: NU-049

| General Information              |                                  |
|----------------------------------|----------------------------------|
| Construction Material            | Brass /Stainless steel 304 alloy |
| Installation type                | Basin Fixed                      |
| Colour / Finish                  | Brushed Bronze                   |
| Tap / Shower Attributes          |                                  |
| WRAS Approved                    | TBC                              |
| TMV Approved                     | No                               |
| Minimum Operating Pressure (bar) | 0.5                              |
| Maximum Operating Pressure (bar) | 5                                |
| Flexible Tails Included          | Yes                              |
| Number of tap holes required     | 1                                |
| Handle Type                      | Lever                            |
| Swivel Spout                     | No                               |
| Inlet Connection                 | 1/2 BSP                          |
| Outlet Connection                | N/a                              |
| Tap Hole Diameter (mm)           | 35                               |
| Tap Type description             | Mono Mixer                       |
| Includes Waste                   | No                               |
| Valve / Cartridge Type           | 35mm Cartridges                  |
| Cartridge Spare code             | N/a                              |
| Flow Rates                       |                                  |
| 0.2bar (I/min)                   | 2.5                              |
| 0.5bar (I/min)                   | 4.4                              |
| 1bar (I/min)                     | 6.5                              |
| 2bar (I/min)                     | 9.36                             |
| 3bar (I/min)                     | 11.57                            |