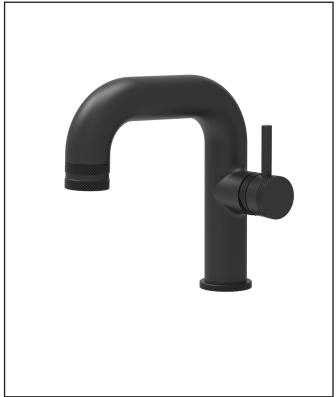

# Core Side Lever Basin Mono Mixer - Black

Product Code: NU-047

Plastic (kg)

0 N/a

| General Information              |                                  |
|----------------------------------|----------------------------------|
| Construction Material            | Brass /Stainless steel 304 alloy |
| Installation type                | Basin Fixed                      |
| Colour / Finish                  | Black                            |
| Tap / Shower Attributes          |                                  |
| WRAS Approved                    | TBC                              |
| TMV Approved                     | No                               |
| Minimum Operating Pressure (bar) | 0.5                              |
| Maximum Operating Pressure (bar) | 5                                |
| Flexible Tails Included          | Yes                              |
| Number of tap holes required     | 1                                |
| Handle Type                      | Lever                            |
| Swivel Spout                     | No                               |
| Inlet Connection                 | 1/2 BSP                          |
| Outlet Connection                | N/a                              |
| Tap Hole Diameter (mm)           | 35                               |
| Tap Type description             | Mono Mixer                       |
| Includes Waste                   | No                               |
| Valve / Cartridge Type           | 35mm Cartridges                  |
| Cartridge Spare code             | N/a                              |
| Flow Rates                       |                                  |
| 0.2bar (I/min)                   | 2.5                              |
| 0.5bar (I/min)                   | 4.4                              |
| 1bar (I/min)                     | 6.5                              |
| 2bar (I/min)                     | 9.36                             |
| 3bar (I/min)                     | 11.57                            |