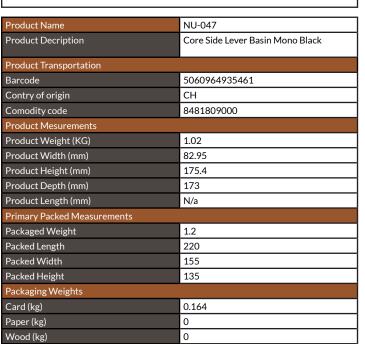

# **PRODUCT DATA SHEET**

# Core Side Lever Basin Mono Mixer - Black

Product Code: NU-047

Plastic (kg)

0 N/a

| General Information              |                                  |
|----------------------------------|----------------------------------|
| Construction Material            | Brass /Stainless steel 304 alloy |
| Installation type                | Basin Fixed                      |
| Colour / Finish                  | Black                            |
| Tap / Shower Attributes          |                                  |
| WRAS Approved                    | TBC                              |
| TMV Approved                     | No                               |
| Minimum Operating Pressure (bar) | 0.5                              |
| Maximum Operating Pressure (bar) | 5                                |
| Flexible Tails Included          | Yes                              |
| Number of tap holes required     | 1                                |
| Handle Type                      | Lever                            |
| Swivel Spout                     | No                               |
| Inlet Connection                 | 1/2 BSP                          |
| Outlet Connection                | N/a                              |
| Tap Hole Diameter (mm)           | 35                               |
| Tap Type description             | Mono Mixer                       |
| Includes Waste                   | No                               |
| Valve / Cartridge Type           | 35mm Cartridges                  |
| Cartridge Spare code             | N/a                              |
| Flow Rates                       |                                  |
| 0.2bar (I/min)                   | 2.5                              |
| 0.5bar (I/min)                   | 4.4                              |
| 1bar (I/min)                     | 6.5                              |
| 2bar (I/min)                     | 9.36                             |
| 3bar (I/min)                     | 11.57                            |