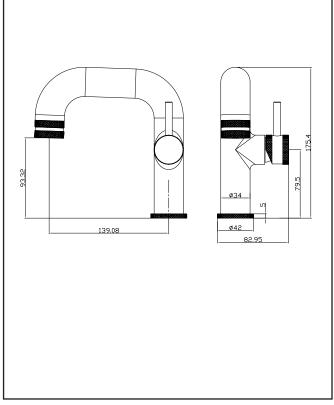

# Core Side Lever Basin Mono Mixer - Black

Product Code: NU-047

Plastic (kg)

0 N/a

| General Information              |                                  |
|----------------------------------|----------------------------------|
| Construction Material            | Brass /Stainless steel 304 alloy |
| Installation type                | Basin Fixed                      |
| Colour / Finish                  | Black                            |
| Tap / Shower Attributes          |                                  |
| WRAS Approved                    | TBC                              |
| TMV Approved                     | No                               |
| Minimum Operating Pressure (bar) | 0.5                              |
| Maximum Operating Pressure (bar) | 5                                |
| Flexible Tails Included          | Yes                              |
| Number of tap holes required     | 1                                |
| Handle Type                      | Lever                            |
| Swivel Spout                     | No                               |
| Inlet Connection                 | 1/2 BSP                          |
| Outlet Connection                | N/a                              |
| Tap Hole Diameter (mm)           | 35                               |
| Tap Type description             | Mono Mixer                       |
| Includes Waste                   | No                               |
| Valve / Cartridge Type           | 35mm Cartridges                  |
| Cartridge Spare code             | N/a                              |
| Flow Rates                       |                                  |
| 0.2bar (I/min)                   | 2.5                              |
| 0.5bar (I/min)                   | 4.4                              |
| 1bar (I/min)                     | 6.5                              |
| 2bar (I/min)                     | 9.36                             |
| 3bar (I/min)                     | 11.57                            |