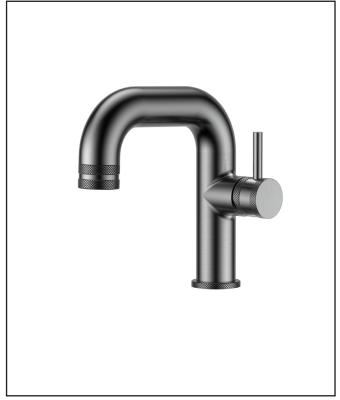

# Core Side Lever Basin Mono Mixer - Gunmetal

Product Code: NU-046

Plastic (kg)

0 N/a

| General Information              |                                  |
|----------------------------------|----------------------------------|
| Construction Material            | Brass /Stainless steel 304 alloy |
| Installation type                | Basin Fixed                      |
| Colour / Finish                  | Gunmetal                         |
| Tap / Shower Attributes          |                                  |
| WRAS Approved                    | TBC                              |
| TMV Approved                     | No                               |
| Minimum Operating Pressure (bar) | 0.5                              |
| Maximum Operating Pressure (bar) | 5                                |
| Flexible Tails Included          | Yes                              |
| Number of tap holes required     | 1                                |
| Handle Type                      | Lever                            |
| Swivel Spout                     | No                               |
| Inlet Connection                 | 1/2 BSP                          |
| Outlet Connection                | N/a                              |
| Tap Hole Diameter (mm)           | 35                               |
| Tap Type description             | Mono Mixer                       |
| Includes Waste                   | No                               |
| Valve / Cartridge Type           | 35mm Cartridges                  |
| Cartridge Spare code             | N/a                              |
| Flow Rates                       |                                  |
| 0.2bar (l/min)                   | 2.54                             |
| 0.5bar (I/min)                   | 4.41                             |
| 1bar (l/min)                     | 6.5                              |
| 2bar (I/min)                     | 9.36                             |
| 3bar (I/min)                     | 11.57                            |