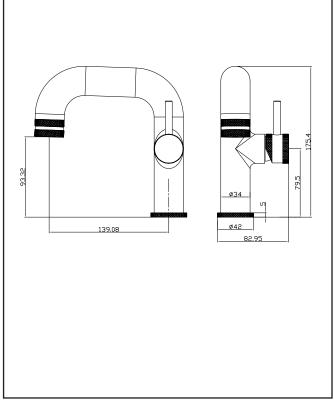

# Core Side Lever Basin Mono Mixer - Gunmetal

Product Code: NU-046

Plastic (kg)

0 N/a

| General Information              |                                  |
|----------------------------------|----------------------------------|
| Construction Material            | Brass /Stainless steel 304 alloy |
| Installation type                | Basin Fixed                      |
| Colour / Finish                  | Gunmetal                         |
| Tap / Shower Attributes          |                                  |
| WRAS Approved                    | TBC                              |
| TMV Approved                     | No                               |
| Minimum Operating Pressure (bar) | 0.5                              |
| Maximum Operating Pressure (bar) | 5                                |
| Flexible Tails Included          | Yes                              |
| Number of tap holes required     | 1                                |
| Handle Type                      | Lever                            |
| Swivel Spout                     | No                               |
| Inlet Connection                 | 1/2 BSP                          |
| Outlet Connection                | N/a                              |
| Tap Hole Diameter (mm)           | 35                               |
| Tap Type description             | Mono Mixer                       |
| Includes Waste                   | No                               |
| Valve / Cartridge Type           | 35mm Cartridges                  |
| Cartridge Spare code             | N/a                              |
| Flow Rates                       |                                  |
| 0.2bar (l/min)                   | 2.54                             |
| 0.5bar (I/min)                   | 4.41                             |
| 1bar (l/min)                     | 6.5                              |
| 2bar (I/min)                     | 9.36                             |
| 3bar (I/min)                     | 11.57                            |