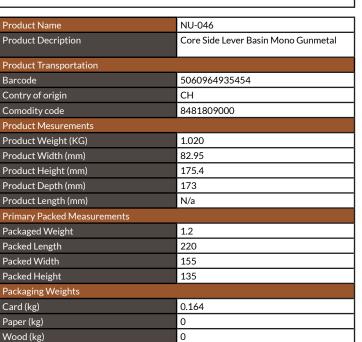

# **PRODUCT DATA SHEET**

# Core Side Lever Basin Mono Mixer - Gunmetal

Product Code: NU-046

Plastic (kg)

0 N/a

| General Information              |                                  |
|----------------------------------|----------------------------------|
| Construction Material            | Brass /Stainless steel 304 alloy |
| Installation type                | Basin Fixed                      |
| Colour / Finish                  | Gunmetal                         |
| Tap / Shower Attributes          |                                  |
| WRAS Approved                    | TBC                              |
| TMV Approved                     | No                               |
| Minimum Operating Pressure (bar) | 0.5                              |
| Maximum Operating Pressure (bar) | 5                                |
| Flexible Tails Included          | Yes                              |
| Number of tap holes required     | 1                                |
| Handle Type                      | Lever                            |
| Swivel Spout                     | No                               |
| Inlet Connection                 | 1/2 BSP                          |
| Outlet Connection                | N/a                              |
| Tap Hole Diameter (mm)           | 35                               |
| Tap Type description             | Mono Mixer                       |
| Includes Waste                   | No                               |
| Valve / Cartridge Type           | 35mm Cartridges                  |
| Cartridge Spare code             | N/a                              |
| Flow Rates                       |                                  |
| 0.2bar (l/min)                   | 2.54                             |
| 0.5bar (I/min)                   | 4.41                             |
| 1bar (l/min)                     | 6.5                              |
| 2bar (I/min)                     | 9.36                             |
| 3bar (I/min)                     | 11.57                            |