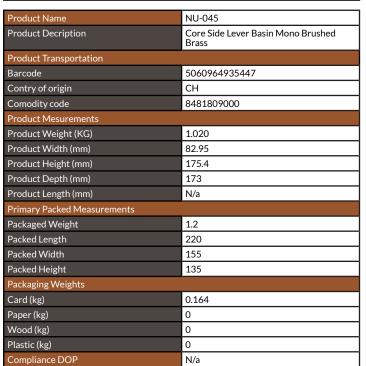

# **PRODUCT DATA SHEET**

# Core Side Lever Basin Mono Mixer - Brushed Brass

Product Code: NU-045

| General Information              |                                  |
|----------------------------------|----------------------------------|
| Construction Material            | Brass /Stainless steel 304 alloy |
| Installation type                | Basin Fixed                      |
| Colour / Finish                  | Brushed Brass                    |
| Tap / Shower Attributes          |                                  |
| WRAS Approved                    | TBC                              |
| TMV Approved                     | No                               |
| Minimum Operating Pressure (bar) | 0.5                              |
| Maximum Operating Pressure (bar) | 5                                |
| Flexible Tails Included          | Yes                              |
| Number of tap holes required     | 1                                |
| Handle Type                      | Lever                            |
| Swivel Spout                     | No                               |
| Inlet Connection                 | 1/2 BSP                          |
| Outlet Connection                | N/a                              |
| Tap Hole Diameter (mm)           | 35                               |
| Tap Type description             | Mono Mixer                       |
| Includes Waste                   | No                               |
| Valve / Cartridge Type           | 35mm Cartridges                  |
| Cartridge Spare code             | N/a                              |
| Flow Rates                       |                                  |
| 0.2bar (I/min)                   | 2.54                             |
| 0.5bar (I/min)                   | 4.41                             |
| 1bar (I/min)                     | 6.5                              |
| 2bar (I/min)                     | 9.36                             |
| 3bar (I/min)                     | 11.57                            |