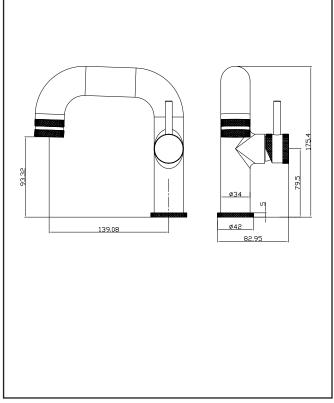

# Core Side Lever Basin Mono Mixer - Brushed Brass

Product Code: NU-045

| General Information              |                                  |
|----------------------------------|----------------------------------|
| Construction Material            | Brass /Stainless steel 304 alloy |
| Installation type                | Basin Fixed                      |
| Colour / Finish                  | Brushed Brass                    |
| Tap / Shower Attributes          |                                  |
| WRAS Approved                    | TBC                              |
| TMV Approved                     | No                               |
| Minimum Operating Pressure (bar) | 0.5                              |
| Maximum Operating Pressure (bar) | 5                                |
| Flexible Tails Included          | Yes                              |
| Number of tap holes required     | 1                                |
| Handle Type                      | Lever                            |
| Swivel Spout                     | No                               |
| Inlet Connection                 | 1/2 BSP                          |
| Outlet Connection                | N/a                              |
| Tap Hole Diameter (mm)           | 35                               |
| Tap Type description             | Mono Mixer                       |
| Includes Waste                   | No                               |
| Valve / Cartridge Type           | 35mm Cartridges                  |
| Cartridge Spare code             | N/a                              |
| Flow Rates                       |                                  |
| 0.2bar (I/min)                   | 2.54                             |
| 0.5bar (I/min)                   | 4.41                             |
| 1bar (I/min)                     | 6.5                              |
| 2bar (I/min)                     | 9.36                             |
| 3bar (I/min)                     | 11.57                            |