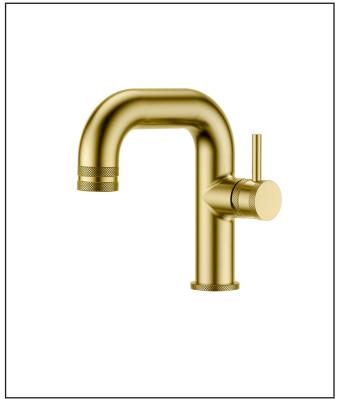

# Core Side Lever Basin Mono Mixer - Brushed Brass

Product Code: NU-045

| General Information              |                                  |
|----------------------------------|----------------------------------|
| Construction Material            | Brass /Stainless steel 304 alloy |
| Installation type                | Basin Fixed                      |
| Colour / Finish                  | Brushed Brass                    |
| Tap / Shower Attributes          |                                  |
| WRAS Approved                    | TBC                              |
| TMV Approved                     | No                               |
| Minimum Operating Pressure (bar) | 0.5                              |
| Maximum Operating Pressure (bar) | 5                                |
| Flexible Tails Included          | Yes                              |
| Number of tap holes required     | 1                                |
| Handle Type                      | Lever                            |
| Swivel Spout                     | No                               |
| Inlet Connection                 | 1/2 BSP                          |
| Outlet Connection                | N/a                              |
| Tap Hole Diameter (mm)           | 35                               |
| Tap Type description             | Mono Mixer                       |
| Includes Waste                   | No                               |
| Valve / Cartridge Type           | 35mm Cartridges                  |
| Cartridge Spare code             | N/a                              |
| Flow Rates                       |                                  |
| 0.2bar (I/min)                   | 2.54                             |
| 0.5bar (I/min)                   | 4.41                             |
| 1bar (I/min)                     | 6.5                              |
| 2bar (I/min)                     | 9.36                             |
| 3bar (I/min)                     | 11.57                            |