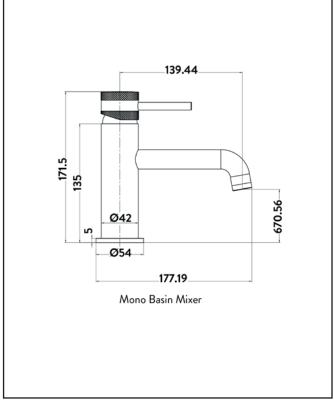

| Product Name                | NU-031                         |
|-----------------------------|--------------------------------|
| Product Decription          | Core Mono Basin Mixer Gunmetal |
| Product Transportation      |                                |
| Barcode                     | 5060964935485                  |
| Contry of origin            | СН                             |
| Comodity code               | 8481809000                     |
| Product Mesurements         |                                |
| Product Weight (KG)         | 1.199                          |
| Product Width (mm)          | 54                             |
| Product Height (mm)         | 171.5                          |
| Product Depth (mm)          | 179.19                         |
| Product Length (mm)         | N/a                            |
| Primary Packed Measurements |                                |
| Packaged Weight             | 1.2                            |
| Packed Length               | 220                            |
| Packed Width                | 155                            |
| Packed Height               | 135                            |
| Packaging Weights           |                                |
| Card (kg)                   | 0.164                          |
| Paper (kg)                  | 0                              |
| Wood (kg)                   | 0                              |
| Plastic (kg)                | 0                              |
| Compliance DOP              | N/a                            |
|                             |                                |

#### LIFETIME GUARANTEE

We are confident in our products and we want our customer to be, we proudly give a lifetime guarantee on our taps and showers, further details can be found on our website

Dimensions (measurements in mm)