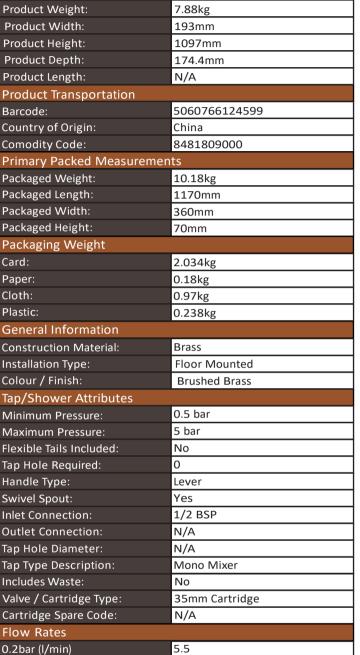

## **Core Brushed Brass Freestanding Bath Shower Mixer**

Product Code: NU-018

**Product Meaurements** 

0330 124 7290

sales@scudo.co.uk - www.scudo.co.uk

Scudo is the trading name of Harrison Bathrooms Ltd. Whilst we endevour to ensure that the product information is accurate we accept no liability for any information given. All images are for illustration purposes only. Product images and specification are subject to change. Measurement are in millimetres and are nominal.

Compliance DOP HBDOC040 / HBDOC058

0.5bar (I/min)

1bar (I/min)

2bar (I/min) 3bar (I/min)

## LIFETIME GUARANTEE

We are confident in our products and we want our customer to be, we proudly give a lifetime guarantee on our taps and showers, further details can be found on our website

9.3

13.7 20