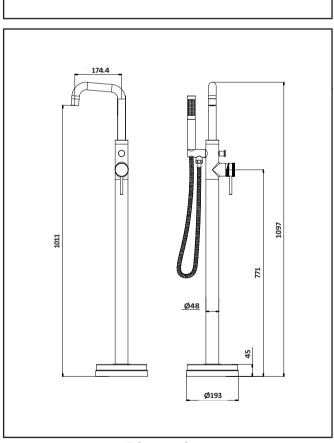

## **Core Brushed Brass Freestanding Bath Shower Mixer**

Product Code: NU-018

**Product Meaurements** 

0330 124 7290

sales@scudo.co.uk - www.scudo.co.uk

Scudo is the trading name of Harrison Bathrooms Ltd. Whilst we endevour to ensure that the product information is accurate we accept no liability for any information given. All images are for illustration purposes only. Product images and specification are subject to change. Measurement are in millimetres and are nominal.

24

(measurements in mm)

Dimensions