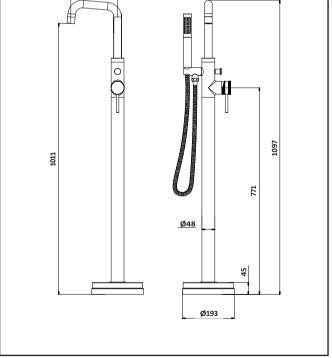

## **Core Brushed Brass Freestanding Bath Shower Mixer**

Product Code: NU-018

**Product Meaurements** 

0330 124 7290

sales@scudo.co.uk - www.scudo.co.uk

Scudo is the trading name of Harrison Bathrooms Ltd. Whilst we endevour to ensure that the product information is accurate we accept no liability for any information given. All images are for illustration purposes only. Product images and specification are subject to change. Measurement are in millimetres and are nominal.

24

(measurements in mm)

Dimensions