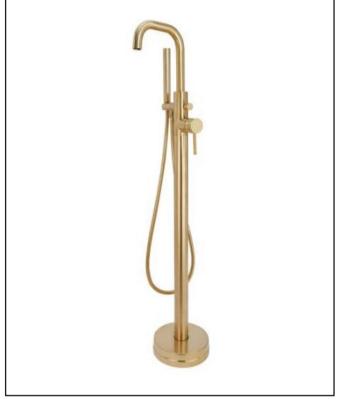

## **Core Brushed Brass Freestanding Bath Shower Mixer**

Product Code: NU-018

**Product Meaurements** 

0330 124 7290

sales@scudo.co.uk - www.scudo.co.uk

Scudo is the trading name of Harrison Bathrooms Ltd. Whilst we endevour to ensure that the product information is accurate we accept no liability for any information given. All images are for illustration purposes only. Product images and specification are subject to change. Measurement are in millimetres and are nominal.