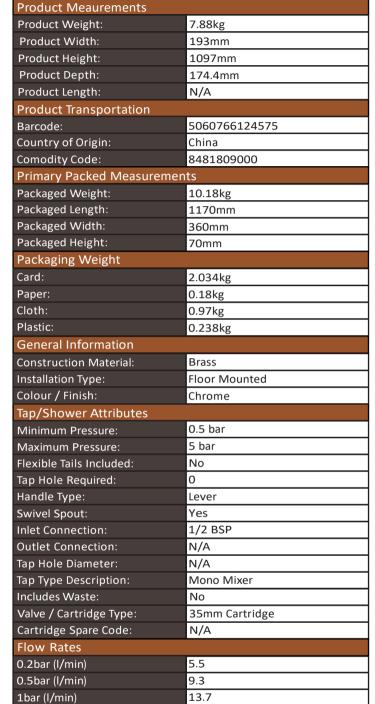

| 174.4      |
|------------|
| 101<br>048 |
| Ø193       |

Compliance DOP HBDOC040 / HBDOC056

2bar (I/min) 3bar (I/min)