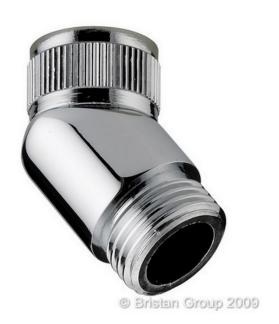

## COMPLEMENTARY Angled Hose Connector

## **Product Specification**

Product Code: CON1 C Finish: Chrome

Product Type: Complementary

Construction:Body is of Brass ConstructionSupply:Suitable for all plumbing systems

Inlet Connections: G ½" Female
Outlet Connections: G ½" Male

## Additional Information

- •Ideal for Bath Shower Mixers with under spout hose outlets
- •Chrome plated to BS EN 248

**Technical Advice:** For further information please call 0844 7016273

or email <u>customercare@bristan.com</u>