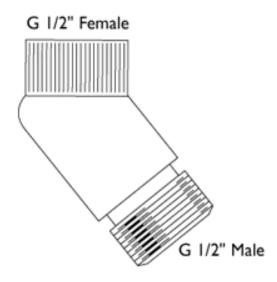

## **Product Specification**

Product Code: CON1 C Finish: Chrome

Product Type: Complementary

Construction:Body is of Brass ConstructionSupply:Suitable for all plumbing systems

Inlet Connections: G ½" Female
Outlet Connections: G ½" Male