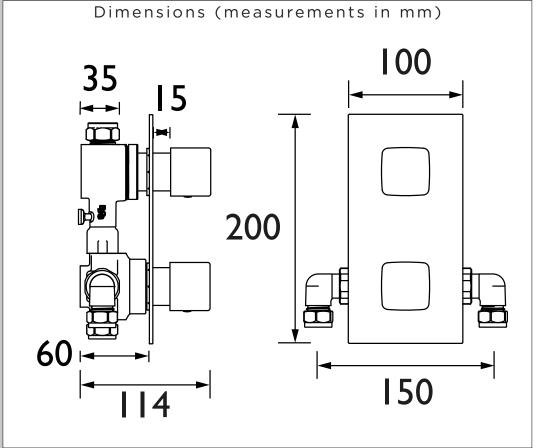

## Features:

- 15mm inlet connections
- This shower valve has been designed to fit in any UK wall cavity and therefore only needs a 35mm deep cavity space
- Fitting depth including plasterboard and tiles is 60mm - 75mm
- Minimum cold water supply temperature is 4°c
- Maximum hot water supply temperature is 80°c