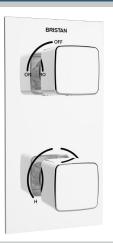

## **COBALT Shower Range**

Cobalt Recessed Thermostatic Dual Control Shower Valve Chrome

## Features:

- 15mm inlet connections
- This shower valve has been designed to fit in any UK wall cavity and therefore only needs a 35mm deep cavity space
- Fitting depth including plasterboard and tiles is 60mm - 75mm
- Minimum cold water supply temperature is 4°c
- Maximum hot water supply temperature is 80°c