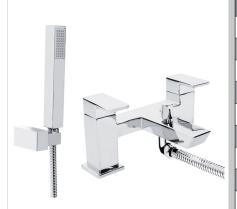

## COBALT Tap Range Cobalt Bath Shower Mixer Chrome

|   |               |     | res        |    |
|---|---------------|-----|------------|----|
| _ | $\sim$ $\sim$ | TII | $r \cap c$ |    |
|   | Ca            | uч  |            | ٠. |
|   |               |     |            |    |

- Long life and easy to use 1/4 turn ceramic disc valves
- Metal back nuts for added durability
- Includes 1.5m hose, rub-clean anti-limescale handset and wall bracket
- Minimum working pressure of 0.3 bar