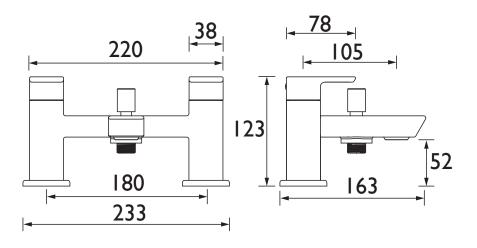

Dimensions (measurements in mm)

| Flow Rates (I/min)          |      |      |      |      |      |      |  |  |  |
|-----------------------------|------|------|------|------|------|------|--|--|--|
| System Pressure (bar)       | 0.3  | 0.5  | 1    | 2    | 3    | 5    |  |  |  |
| Through Bath Filler (mixed) | 25.8 | 40.8 | 57.7 | 81.6 | 99.9 | 129  |  |  |  |
| Through Handset (mixed)     | 4.3  | 6.8  | 9.6  | 13.6 | 16.7 | 21.6 |  |  |  |