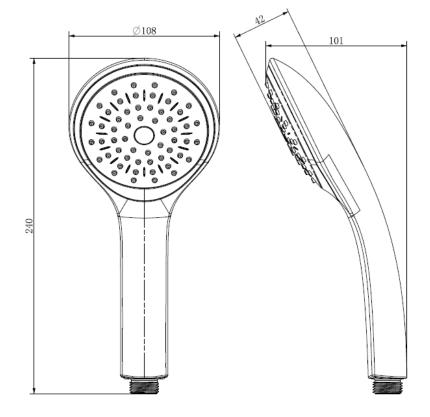

ade Single Function Large Handset Chrome



| Specification                |              |
|------------------------------|--------------|
| Main Construction Material:  | ABS          |
| Connection Inlet:            | G 1/2"       |
| Connection Outlet:           | N/A          |
| Contemporary or Traditional: | Contemporary |
| Finish Colour:               | Chrome       |
| Isolation Included:          | No           |
| Left or Right Handed:        | Both         |
| Rub Clean Handset:           | Yes          |

## Features:

- Single function
- Rub Clean

## **Product Certifications:**



WRAS Certificate No: 1907069 WRAS Expiry Date: 31/07/2024

For more products, visit our website: <a href="http://www.bristan.com">http://www.bristan.com</a>



## Dimensions (measurements in mm)