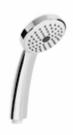

## CAS HAND01 C

Accessories **Cascade Single Function Small Handset** 

Chrome

| Specification                |              |
|------------------------------|--------------|
| Main Construction Material:  | ABS          |
| Connection Inlet:            | G 1/2"       |
| Connection Outlet:           | N/A          |
| Contemporary or Traditional: | Contemporary |
| Finish Colour:               | Chrome       |
| Isolation Included:          | No           |
| Left or Right Handed:        | Both         |
| Rub Clean Handset:           | Yes          |

## Features:

- Single Function handset
- Rub Clean