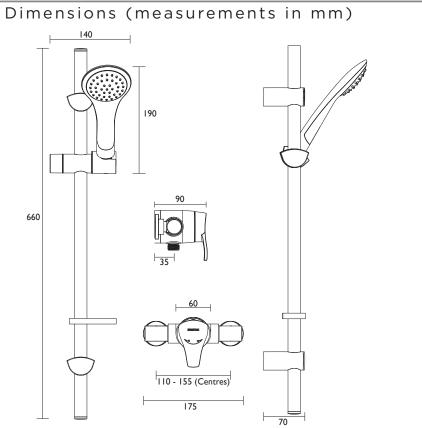

#### Features:

- 15mm inlet connections
- Easy replacement with adjustable inlets so you can use on existing pipework centres between 110mm and 155mm
- Thermostatic cartridge with preset temperature stop at 42°C
- Supplied with 1 x 7L/min and 1 x 5L/min flow regulators

| Specification                            |                             |  |  |  |  |
|------------------------------------------|-----------------------------|--|--|--|--|
| Style:                                   | Contemporary                |  |  |  |  |
| Finish/Colour:                           | Chrome                      |  |  |  |  |
| Main Construction Material:              | Brass                       |  |  |  |  |
| No of Controls:                          | 1                           |  |  |  |  |
| Shower Type:                             | Thermostatic                |  |  |  |  |
| Shower Head Type:                        | Adjustable                  |  |  |  |  |
| Valve/Cartridge Type:                    | Exposed                     |  |  |  |  |
| Maximum Hot Water Supply Temperature °C: | 80                          |  |  |  |  |
| Maximum Static Pressure: (bar)           | 10                          |  |  |  |  |
| Plumbing System Suitability:             | All - Ideally Balanced      |  |  |  |  |
| Working Pressure Range:                  | Min. 0.1 Bar - Max. 5.0 Bar |  |  |  |  |
| Connection Inlet:                        | 15mm Compression Elbow      |  |  |  |  |
| Connection Outlet:                       | G 1/2"                      |  |  |  |  |
| Check Valve Included:                    | No                          |  |  |  |  |