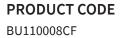

## **DESCRIPTION**

Burlington 8 Panel 1997x1055 Clear

| CATEGORY              | Showering     |
|-----------------------|---------------|
| WARRANTY DETAILS      | Lifetime*     |
| COLOUR                | Clear         |
| PRIMARY MATERIAL      | Glass         |
| INSTALL TYPE          | Floor Mounted |
| PRODUCT WIDTH MM      | 1055          |
| PRODUCT HEIGHT MM     | 1997          |
| PRODUCT NET WEIGHT KG | 44            |
| STANDARDS             | EN14428       |

| HANDING SHOWERING     | Universal |
|-----------------------|-----------|
| GLASS THICKNESS       | 8mm       |
| EASY CLEAN            | Yes       |
| MAGNETIC DOOR STRIPS  | No        |
| POWER SHOWER PROOF    | Yes       |
| NUMBER OF DOORS       | 1         |
| SOFT CLOSING DOORS    | No        |
| SAFETY GLASS          | Yes       |
| REMOVABLE SEALS       | No        |
| QUICK RELEASE ROLLERS | No        |
| WET ROOM COMPATIBLE   | Yes       |

## **TECHNICAL DIMENSIONS**

Dimensions in mm unless otherwise specified.

Tolerances (per material type) apply.