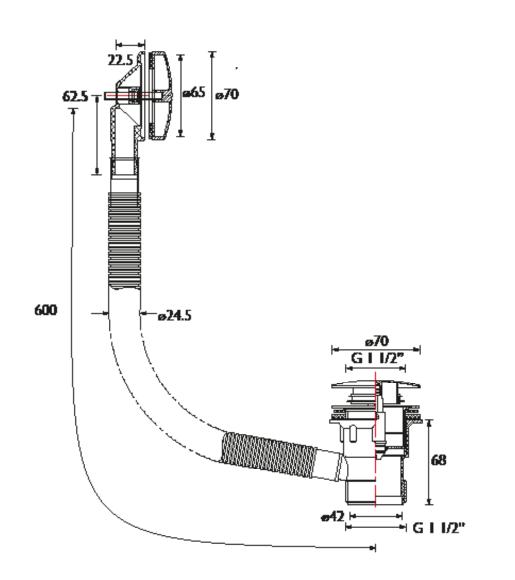

## Dimensions (measurements in mm)

Features:

• Complete with fittings.

release and drain.

• 5-year parts guarantee for peace of mind.

Click down to retain water in the bath and fill. Click again to

On-trend matt grey finish. Coordinates with taps, showers