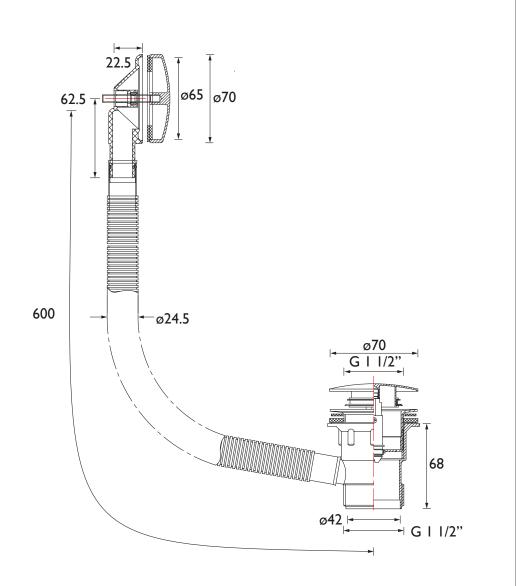

## Dimensions (measurements in mm)

For more products, visit our website:

Bristan, Birch Coppice Business Park, Dordon, Tamworth, B78 ISG. Web Site: www.bristan.com Telephone: 0330 026 6273. Email: enquire@bristan.com. \* - Non-chrome product finishes carry a 3 ear guarantee on finish. See www.bristan.com/guarantees for more information. The information contained on this page was correct at date of issue. Fitting Dimensions are provided as a guide only. Some variation may occur due to manufacturing tolerances. Bristan pursues a policy of continuous improvement in design and performance of its products and so reserves the right to change specifications without prior notice.