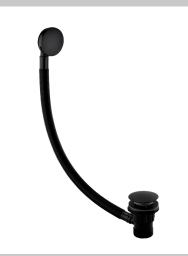

## W BATHO3 BLK

Click down to retain water in the bath and fill. Click again to

On-trend matt black finish. Coordinates with taps, showers and accessories from the

Also available in brushed brass

Complete with fittings. 5-year parts guarantee for

Product Certifications:

release and drain.

Bristan range.

peace of mind.

and gun metal.

Features:

| Specification                        |                                                                                                                                                                                    |
|--------------------------------------|------------------------------------------------------------------------------------------------------------------------------------------------------------------------------------|
| Contemporary or Traditional:         | Contemporary                                                                                                                                                                       |
| Main Construction Material:          | Brass; ABS                                                                                                                                                                         |
| Connection Inlet:                    | G1 1/2"                                                                                                                                                                            |
| Waste Flow Rate (litres per minute): | 70.7                                                                                                                                                                               |
| What's in the Box?:                  | 1x Screw-in Waste Body, 1x Waste Body, 1x Rubber<br>Washer, 1x Silicon Washer, 1x Clicker Mechanism, 1x<br>Overflow Tube, 1x Overflow Body, 1x Overflow Face,<br>2x Rubber Washers |