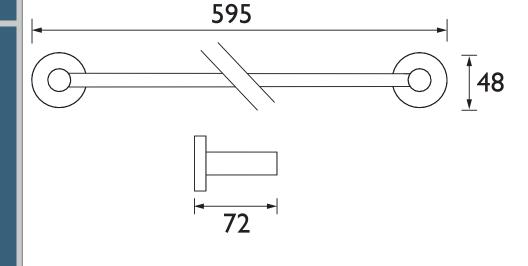

Dimensions (measurements in mm)

## Features:

- On-trend gun metal grey. Coordinates with taps and showers in the Bristan range.
- 5-year parts guarantee for peace of mind.
- Height 48mm.
- Width 595mm.
- Depth 72mm.
- Also available in brushed brass.