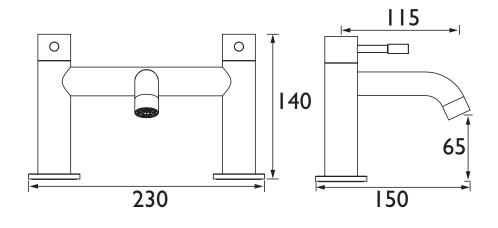

Dimensions (measurements in mm)

| Flow Rates (I/min)    |      |      |      |      |      |       |  |  |
|-----------------------|------|------|------|------|------|-------|--|--|
| System Pressure (bar) | 0.2  | 0.5  | 1    | 2    | 3    | 5     |  |  |
| MI BF BLK (mixed)     | 19.9 | 32.8 | 46.9 | 66.8 | 80.3 | 103.7 |  |  |