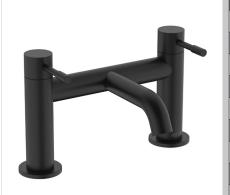

## MILA Tap Range Mila Bath Filler Tap Black

## Features:

- Long life 1/4 turn ceramic disc valves for added durability and smooth control.
- Robust metal fixing nut to secure the tap in place reducing the risk of loosening over time.
- On-trend matt black finish to make a statement in your bathroom.
- 10 year parts and 1 year labour guarantee for peace of mind.
- Also available in other finishes.