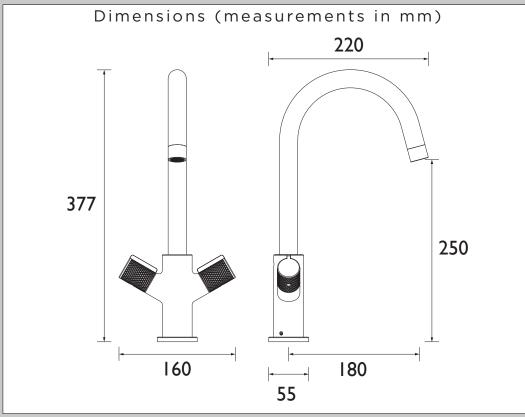

|  |  |  |  |
| Valve/Cartridge Type:             | 1/2" Ceramic Disc Valves          |  |  |  |  |
| Plumbing System Requirements:     | Suitable for all plumbing systems |  |  |  |  |
| Minimum Dynamic Pressure (bar):   | 0.3 bar                           |  |  |  |  |
| Maximum Dynamic Pressure (bar):   | 5 bar                             |  |  |  |  |
| Maximum Hot Water Temperature °C: | 65°C                              |  |  |  |  |
| Maximum Static Pressure (bar):    | 10 bar                            |  |  |  |  |
| Flow Type:                        | Single Flow                       |  |  |  |  |
| Isolation Included:               | Yes                               |  |  |  |  |
|                                   |                                   |  |  |  |  |



| Flow Rates (I/min)    |     |     |     |     |     |     |  |  |  |  |
|-----------------------|-----|-----|-----|-----|-----|-----|--|--|--|--|
| System Pressure (bar) | 0.3 | 0.5 | 1   | 2   | 3   | 5   |  |  |  |  |
| FRN EFSNK BLK (mixed) | 2.2 | 4.4 | 6.3 | 8.4 | 8.4 | 8.4 |  |  |  |  |

# TECHNICAL