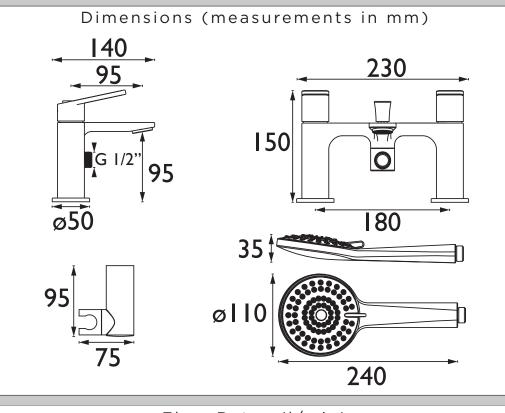

| Single                             |  |  |  |
| Isolation Included:               | No                                 |  |  |  |

### Features:

- Long life 1/4 turn ceramic disc valves for added durability and smooth control.
- Robust metal fixing nut to secure the tap in place reducing the risk of loosening over time.
- A hard-wearing, flawless, scratch resistant chrome finish that lasts for years.
   Salt spray tested to ensure added durability.
- Rub clean handset limescale and debris build-up is quickly and easily removed by rubbing a finger or a cloth over the nozzles.
- 10-year parts and 1 year labour guarantee for peace of mind.
- Also available in black, brushed brass and gun metal.
- Co-ordinating Bathroom taps available.

#### **Product Certifications:**





| Flow Rates (I/min)          |     |      |      |      |      |      |  |  |
|-----------------------------|-----|------|------|------|------|------|--|--|
| System Pressure (bar)       | 0.3 | 0.5  | 1    | 2    | 3    | 5    |  |  |
| Through Bath Filler (mixed) | 9.6 | 15.8 | 23.4 | 33.4 | 40.7 | 52.5 |  |  |
| Through Handset (mixed)     | 3.9 | 5.1  | 7.5  | 11   | 14   | 18.6 |  |  |

### TECHNICAL DATA SHEET