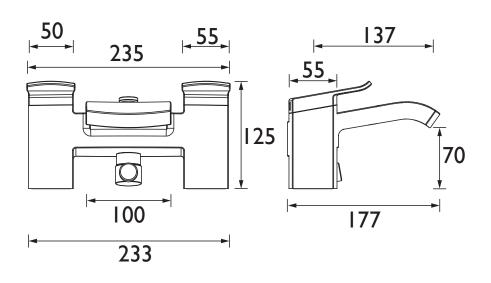

#### Dimensions (measurements in mm)

| Flow Rates (I/min)          |      |      |      |      |      |      |  |  |
|-----------------------------|------|------|------|------|------|------|--|--|
| System Pressure (bar)       | 0.3  | 0.5  | 1    | 2    | 3    | 5    |  |  |
| Through Bath Filler (mixed) | 20.5 | 26.5 | 37.4 | 52.9 | 64.8 | 83.7 |  |  |
| Through Handset (mixed)     | 10.4 | 13.4 | 18.9 | 26.8 | 32.8 | 42.3 |  |  |