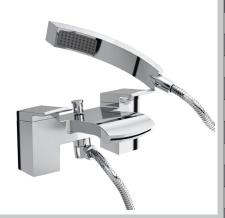

# DESCENT Tap Range Descent Bath Shower Mixer Chrome

#### Features:

- Long life and easy to use 1/4 turn ceramic disc valves
- Metal back nuts for added durability
- Includes 1.75m hose, rub-clean anti-limescale handset and wall bracket
- Minimum working pressure of 0.3 bar