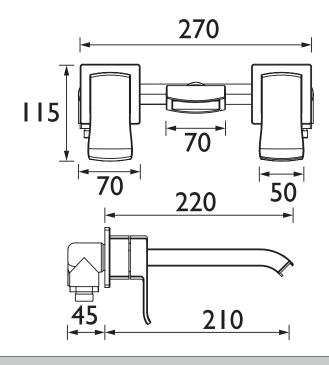

#### Dimensions (measurements in mm)

| Flow Rates (I/min)    |     |      |      |      |      |      |  |  |
|-----------------------|-----|------|------|------|------|------|--|--|
| System Pressure (bar) | 0.2 | 0.5  | 1    | 2    | 3    | 5    |  |  |
| DSC WMBAS C (mixed)   | 9.9 | 15.7 | 22.2 | 31.4 | 38.4 | 49.6 |  |  |