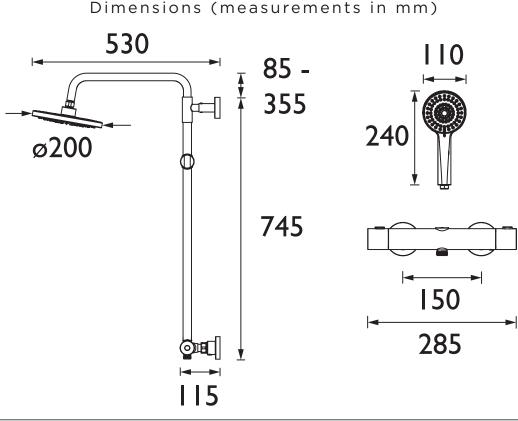

**Product Certifications:** 

For more products, visit our website: http://www.bristan.com

| 31                                  |                                    |  |  |  |  |
|-------------------------------------|------------------------------------|--|--|--|--|
| Main Construction Material:         | Zinc Alloy; ABS                    |  |  |  |  |
| Connection Inlet:                   | 1/2" Compression                   |  |  |  |  |
| Connection Outlet:                  | G1/2" & Riser Outlet               |  |  |  |  |
| Number of Controls:                 | 2                                  |  |  |  |  |
| Flow Control Valve Type:            | 25mm Cartridge                     |  |  |  |  |
| Plumbing System:                    | Suitable for high pressure systems |  |  |  |  |
| Minimum Dynamic Pressure: (Bar)     | 1.0                                |  |  |  |  |
| Maximum Dynamic Pressure: (Bar)     | 5.0                                |  |  |  |  |
| Maximum Static Pressure: (Bar)      | 10                                 |  |  |  |  |
| Maximum Hot Water Temperature: (°C) | 65                                 |  |  |  |  |
| Pre-set Outlet Temperature: (°C)    | 38                                 |  |  |  |  |
| Isolation Included:                 | Yes                                |  |  |  |  |
| Check Valve Supplied:               | Yes                                |  |  |  |  |
| Shower Kit:                         | Adjustable Rigid Riser Shower Kit  |  |  |  |  |
|                                     |                                    |  |  |  |  |
| Dimensions (measurements in mm)     |                                    |  |  |  |  |
| F3.0                                |                                    |  |  |  |  |