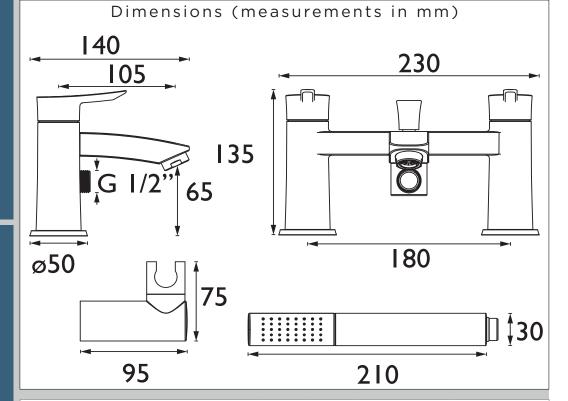

# APELO Tap Range Apelo Bath Shower Mixer Gun Metal Grey

| Specification                     |                                    |
|-----------------------------------|------------------------------------|
| Product Type:                     | Bathroom Taps                      |
| Main Construction Material:       | Brass                              |
| Mount Type:                       | Deck                               |
| Handle Type:                      | Long Angled                        |
| Connection Inlet:                 | 3/4" BSP                           |
| Connection Outlet:                | Housed M24 Aerator                 |
| Number of Tap Holes:              | 2                                  |
| Valve/Cartridge Type:             | 3/4" Short Stem Ceramic Disc Valve |
| Plumbing System Requirements:     | Suitable for all plumbing systems  |
| Minimum Dynamic Pressure (bar):   | 0.3 bar                            |
| Maximum Dynamic Pressure (bar):   | 5 bar                              |
| Maximum Hot Water Temperature °C: | 60°C                               |
| Maximum Static Pressure (bar):    | 10 bar                             |
| Flow Type:                        | Single                             |
| Isolation Included:               | No                                 |