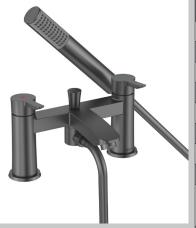

# APELO Tap Range Apelo Bath Shower Mixer Gun Metal Grey

| Specification                     |                                    |
|-----------------------------------|------------------------------------|
| Product Type:                     | Bathroom Taps                      |
| Main Construction Material:       | Brass                              |
| Mount Type:                       | Deck                               |
| Handle Type:                      | Long Angled                        |
| Connection Inlet:                 | 3/4" BSP                           |
| Connection Outlet:                | Housed M24 Aerator                 |
| Number of Tap Holes:              | 2                                  |
| Valve/Cartridge Type:             | 3/4" Short Stem Ceramic Disc Valve |
| Plumbing System Requirements:     | Suitable for all plumbing systems  |
| Minimum Dynamic Pressure (bar):   | 0.3 bar                            |
| Maximum Dynamic Pressure (bar):   | 5 bar                              |
| Maximum Hot Water Temperature °C: | 60°C                               |
| Maximum Static Pressure (bar):    | 10 bar                             |
| Flow Type:                        | Single                             |
| Isolation Included:               | No                                 |

### Features:

- Long life 1/4 turn ceramic disc valves for added durability and smooth control.
- Robust metal fixing nut to secure the tap in place reducing the risk of loosening over time.
- Available in a Gun Metal Grey finish to add depth and contrast to your bathroom.
- Rub clean handset limescale and debris build-up is quickly and easily removed by rubbing a finger or a cloth over the nozzles.
- 10-year parts and 1 year labour guarantee for peace of mind.
- Also available in chrome, black and brushed brass.
- Co-ordinating Bathroom taps and Accessories available.