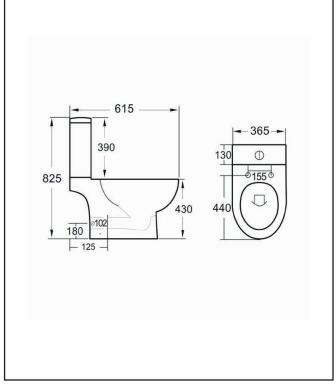

| Product Name                | BELINI001                   |  |
|-----------------------------|-----------------------------|--|
| Product Decription          | 430mm Rimless Pan Open Back |  |
| Product Transportation      |                             |  |
| Barcode                     | 5060713720706               |  |
| Contry of origin            | СН                          |  |
| Comodity code               | 6910100000                  |  |
| Product Mesurements         |                             |  |
| Product Weight (KG)         | 23.8                        |  |
| Product Width (mm)          | 365                         |  |
| Product Height (mm)         | 430                         |  |
| Product Depth (mm)          | 0                           |  |
| Product Length (mm)         | 615                         |  |
| Primary Packed Measurements |                             |  |
| Packaged Weight             | 24.8                        |  |
| Packed Length               | 630                         |  |
| Packed Width                | 385                         |  |
| Packed Height               | 465                         |  |
| Packaging Weights           |                             |  |
| Card (kg)                   | 1                           |  |
| Paper (kg)                  | 0                           |  |
| Wood (kg)                   | 0                           |  |
| Plastic (kg)                | 0.05                        |  |
| Compliance DOP              | HBDOC102, HBDOC103          |  |

| General Information               |               |
|-----------------------------------|---------------|
| Construction Material             | Ceramic       |
| Installation type                 | Floor mounted |
| Colour / Finish                   | White         |
| WC Pan Specification              |               |
| Projection (mm)                   | 615           |
| Toilet Pan Height (mm)            | 430           |
| Pan Fixing Kit Included           | Yes           |
| Seat Included                     | No            |
| Shape                             | Round         |
| Туре                              | Close Couple  |
| Waste Connection Specification    |               |
| Floor to centre of soil pipe (mm) | 180           |
| Wall to start of soil pipe (mm)   | 125           |

#### LIFETIME GUARANTEE

We are confident in our products and we want our customer to be, we proudly give a lifetime guarantee on our taps and showers, further details can be found on our website

Dimensions (measurements in mm)