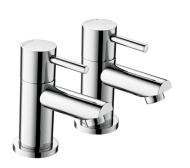

## BLITZ Tap Range Blitz Bath Taps Chrome

| Specification                     |                                   |  |  |  |
|-----------------------------------|-----------------------------------|--|--|--|
| Product Type:                     | Taps                              |  |  |  |
| Main Construction Material:       | Brass                             |  |  |  |
| Mount Type:                       | Deck                              |  |  |  |
| Handle Type:                      | Lever                             |  |  |  |
| Connection Inlet:                 | 3/4" BSP                          |  |  |  |
| Connection Outlet:                | Anti-splash                       |  |  |  |
| Number of Tap Holes:              | 2                                 |  |  |  |
| Valve/Cartridge Type:             | 1/4 Turn 3/4" Ceramic Disc Valve  |  |  |  |
| Plumbing System Requirements:     | Suitable for all plumbing systems |  |  |  |
| Minimum Dynamic Pressure (bar):   | 0.2 bar                           |  |  |  |
| Maximum Dynamic Pressure (bar):   | 5 bar                             |  |  |  |
| Maximum Hot Water Temperature °C: | 65°C                              |  |  |  |
| Maximum Static Pressure (bar):    | 10 bar                            |  |  |  |
| Flow Type:                        | Single                            |  |  |  |
| Isolation Included:               | No                                |  |  |  |

#### Features:

- Long life and easy to use 1/4 turn ceramic disc valves
- Metal back nuts for added durability
- 3/4" valve