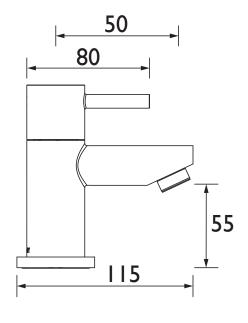

### Dimensions (measurements in mm)

| Flow Rates (I/min)    |      |      |      |    |      |      |  |  |
|-----------------------|------|------|------|----|------|------|--|--|
| System Pressure (bar) | 0.2  | 0.5  | 1    | 2  | 3    | 5    |  |  |
| BTZ 3/4 C (mixed)     | 14.4 | 23.5 | 33.2 | 47 | 57.5 | 74.2 |  |  |