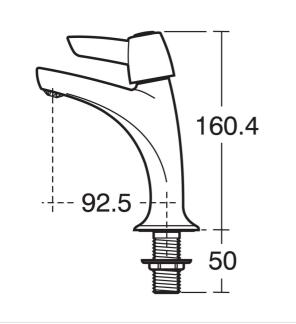

# **Configuration options**

Weights B9885 1.291KG

# **Special Notes**

Suitable for balanced/unbalanced supplies high or low pressure. Inlets screwed 1/2in BSP male, coned for copper.Pillar taps come supplied with brass back nuts. Consideration should be given to safe hot water delivery and the use of an appropriate temperature reduction device