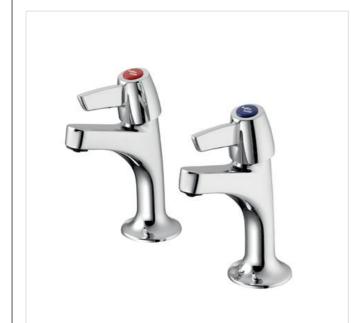

# Illustrated

B9885 Sandringham 21 sink pillar taps high neck, lever handles

.....