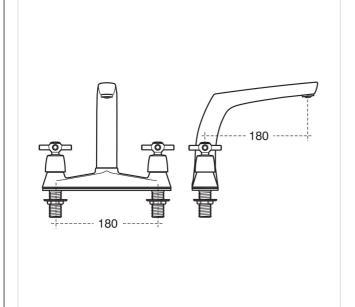

## **Product Data Sheet**





# Sandringham 21 Sink Mixer 2 Hole Dualflow Swivel Spout, **Crosshead Handles**

#### Illustrated

B9880 Sandringham sink filler 2 taphole dualflow swivel spout,

crosshead handles

# **Configuration options**

# Weights

B9880 2.495KG

#### **Colours**

Chromium plated (AA)

### **Special Notes**

Suitable for balanced/unbalanced supplies high or low pressure. Inlets with flexible hoses and connections for 15mm copper tails. Consideration should be given to safe hot water delivery and the use of an appropriate temperature reduction device see S7435AA. Water saving can be achieved by use of a flow regulators such as L6935NU to deliver maximum of 4 Litres per minute.

## Frequently used applications

Education Factory General Healthcare Hotels Office **Public Building** Pubs and Clubs Res