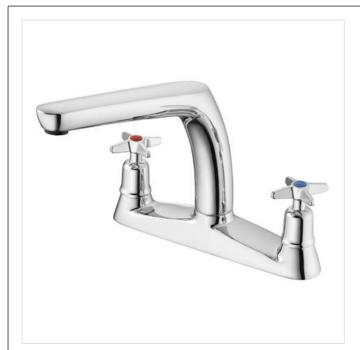

#### Illustrated

B9880 Sandringham sink filler 2 taphole dualflow swivel spout,

crosshead handles