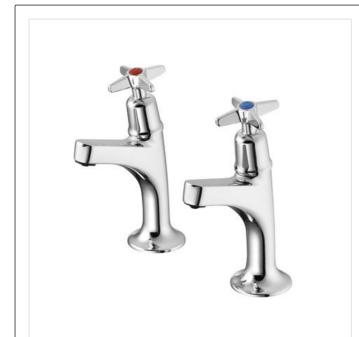

# Sandringham 21 Sink Pillar Taps High Neck, Crosshead Handles

**B9879** Sandringham 21 sink p

79 Sandringham 21 sink pillar taps high neck, crosshead handles

.....

.....