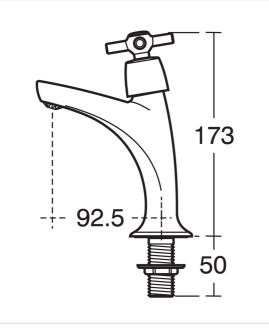

# Sandringham 21 Sink Pillar Taps High Neck, Crosshead Handles

**B9879** Sandringham 21 sink p

79 Sandringham 21 sink pillar taps high neck, crosshead handles

.....

.....

#### **Special Notes**

Suitable for balanced/unbalanced supplies. Inlets screwed 1/2in BSP male, coned for copper.Pillar taps come supplied with brass back nuts. Consideration should be given to safe hot water delivery and the use of an appropriate temperature reduction device