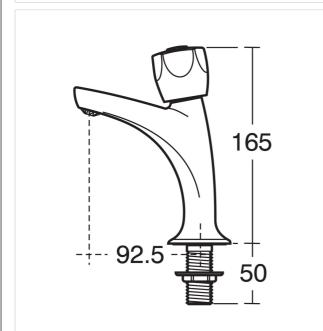

## **Product Data Sheet**





# Sandringham 21 Sink Pillar **Taps High Neck**

#### Illustrated

B9872 Sandringham 21 sink pillar taps high neck

## **Configuration options**

#### Weights

B9872 1.241KG

#### **Colours**

Chromium plated (AA)

# **Special Notes**

.....

Suitable for balanced/unbalanced supplies high or low pressure. Inlets screwed 1/2in BSP male, coned for copper. Consideration should be given to safe hot water delivery and the use of an appropriate temperature reduction device see S7435AA. Water saving can be achieved by use of a flow regulators such as L6935NU to deliver maximum of 4 Litres per minute.



# Frequently used applications

Education Factory General Healthcare Hotels Office Public Building **Pubs and Clubs** Residential Retail Social Housing

Sports and Leisure Student Accommodation

## **Accreditations**

**WRAS** 



Tel: 0870 122 8822 Fax: 0870 122 8282 Email: info@idealspec.co.uk

Web: www.idealspec.co.uk



Date created:24/02/2013