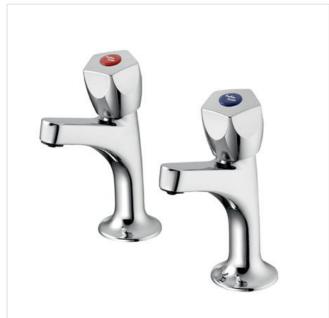

## **Product Data Sheet**





# Sandringham 21 Sink Pillar **Taps High Neck**

#### Illustrated

B9872 Sandringham 21 sink pillar taps high neck

## **Configuration options**

#### Weights

B9872 1.241KG

#### **Colours**

Chromium plated (AA)

# **Special Notes**

.....

Suitable for balanced/unbalanced supplies high or low pressure. Inlets screwed 1/2in BSP male, coned for copper. Consideration should be given to safe hot water delivery and the use of an appropriate temperature reduction device see S7435AA. Water saving can be achieved by use of a flow regulators such as L6935NU to deliver maximum of 4 Litres per minute.



# Frequently used applications

Education Factory General Healthcare Hotels Office Public Building **Pubs and Clubs** Residential Retail Social Housing

Sports and Leisure Student Accommodatio