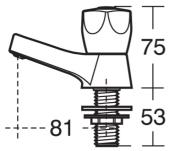

#### **Special Notes**

Suitable for balanced/unbalanced supplies. Inlets screwed 1/2in BSP male, coned for copper. Consideration should be given to safe hot water delivery and the use of an appropriate temperature reduction device see S7435AA. Water saving can be achieved by use of a flow regulators such as L6935NU to deliver maximum of 4 Litres per minute.