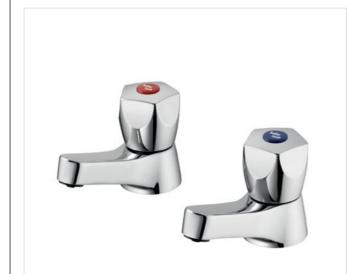

# Sandringham 21 Washbasin Pillar Taps

.....

.....

.....

#### Illustrated

B9865 Sandringham 21 Washbasin Pillar Taps

### **Configuration options**

### Material

Chrome Plated Weights

B9865 0.972KG

Colours Chromium plated (AA)

#### **Special Notes**

Suitable for balanced/unbalanced supplies. Inlets screwed 1/2in BSP male, coned for copper. Consideration should be given to safe hot water delivery and the use of an appropriate temperature reduction device see S7435AA. Water saving can be achieved by use of a flow regulators such as L6935NU to deliver maximum of 4 Litres per minute.

# Education

**Frequently used applications** 

- General Healthcare Office Pubs and Clubs Retail Sports and Leisure
- Factory Hotels Public Building Residential Social Housing Student Accommodation