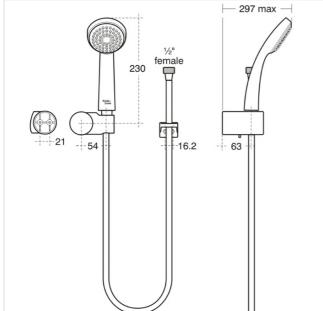

### Illustrated

**B9308** Armaglide 2 shower set with single function handspray,

.....

.....

1750mm hose & wall mounted holder

## Weights

B9308 0.91KG