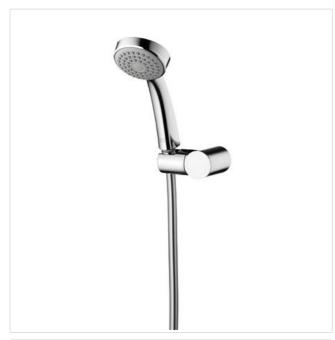

### Illustrated

**B9308** Armaglide 2 shower set with single function handspray,

.....

.....

1750mm hose & wall mounted holder