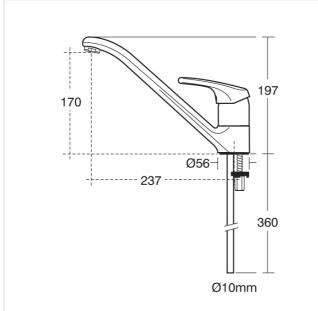

#### Illustrated

B4449

Sandringham sink mixer 1 hole, lever operated with single flow swivel spout