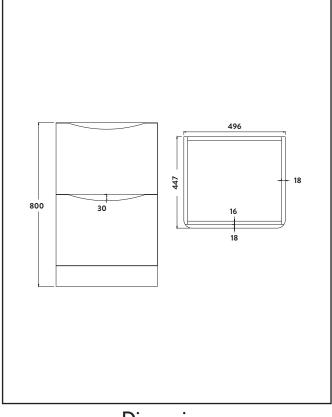

| Product Measurements        |                                          |  |
|-----------------------------|------------------------------------------|--|
| Product Weight:             | 26.4kg                                   |  |
| Product Width:              | 496mm                                    |  |
| Product Height:             | 800mm                                    |  |
| Product Depth:              | 447mm                                    |  |
| Product Length:             | N/A                                      |  |
| Product Transportation      |                                          |  |
| Barcode:                    | 5060713721567                            |  |
| Country of Origin:          | China                                    |  |
| Comodity Code:              | 9403609000                               |  |
| Primary Packed Measurements |                                          |  |
| Packaged Weight:            | 28.2kg                                   |  |
| Packaged Length:            | 548mm                                    |  |
| Packaged Width:             | 600mm                                    |  |
| Packaged Height:            | 900mm                                    |  |
| Packaging Weight            |                                          |  |
| Card:                       | 1.6kg                                    |  |
| Paper:                      | N/A                                      |  |
| Wood:                       | N/A                                      |  |
| Plastic:                    | 0.002kg                                  |  |
| General Information         |                                          |  |
| Construction Material:      | Melamine                                 |  |
| Installation Type:          | Floor Mounted                            |  |
| Colour/Finish:              | Matt Grey                                |  |
| Furniture Attributes        |                                          |  |
| Supplied Fully Assembled:   | Yes                                      |  |
| Numbers of Drawers:         | 2                                        |  |
| Number of Doors:            | 0                                        |  |
| Soft Close Doors/Drawers:   | Yes                                      |  |
| Moisture Resistant:         | Yes                                      |  |
| Internal Shelves:           | 0                                        |  |
| Door Opening Width:         | N/A                                      |  |
| Draw Opening Distance:      | 355mm                                    |  |
| Advised Concealed Cistern:  | N/A                                      |  |
| False Draws:                | No                                       |  |
| Number of False Draws:      | N/A                                      |  |
| Hinge Location:             | N/A                                      |  |
| Compatible Furniture Code:  | BELLA                                    |  |
| Compatible Basin Part Code: | BELLA-500BASIN BELLA-COUNTERTOP-500-GWTE |  |
| Handles                     |                                          |  |
| Handle Style:               | Recessed Cut Out                         |  |
| Handle Finish:              | N/A                                      |  |
| Handle Material:            | N/A                                      |  |
| Number of Handles:          | 2                                        |  |
| Compliance DOP              |                                          |  |
| HBDOC059 / HBDOC058         |                                          |  |
|                             |                                          |  |

### LIFETIME GUARANTEE

We are confident in our products and we want our customer to be, we proudly give a lifetime guarantee on our taps and showers, further details can be found on our website **Dimensions**