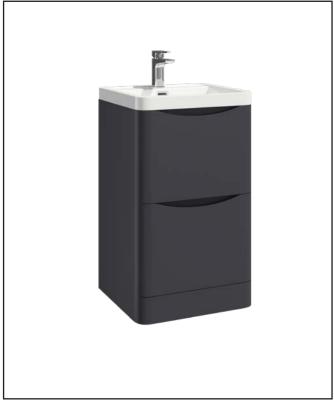

# Bella 500 Floor Cabinet Matt Grey

Product Code: BELLA-500FLOORCAB-MATTGREY

| Product Measurements        |                                          |  |
|-----------------------------|------------------------------------------|--|
| Product Weight:             | 26.4kg                                   |  |
| Product Width:              | 496mm                                    |  |
| Product Height:             | 800mm                                    |  |
| Product Depth:              | 447mm                                    |  |
| Product Length:             | N/A                                      |  |
| Product Transportation      |                                          |  |
| Barcode:                    | 5060713721567                            |  |
| Country of Origin:          | China                                    |  |
| Comodity Code:              | 9403609000                               |  |
| Primary Packed Measurements |                                          |  |
| Packaged Weight:            | 28.2kg                                   |  |
| Packaged Length:            | 548mm                                    |  |
| Packaged Width:             | 600mm                                    |  |
| Packaged Height:            | 900mm                                    |  |
| Packaging Weight            |                                          |  |
| Card:                       | 1.6kg                                    |  |
| Paper:                      | N/A                                      |  |
| Wood:                       | N/A                                      |  |
| Plastic:                    | 0.002kg                                  |  |
| General Information         |                                          |  |
| Construction Material:      | Melamine                                 |  |
| Installation Type:          | Floor Mounted                            |  |
| Colour/Finish:              | Matt Grey                                |  |
| Furniture Attributes        |                                          |  |
| Supplied Fully Assembled:   | Yes                                      |  |
| Numbers of Drawers:         | 2                                        |  |
| Number of Doors:            | 0                                        |  |
| Soft Close Doors/Drawers:   | Yes                                      |  |
| Moisture Resistant:         | Yes                                      |  |
| Internal Shelves:           | 0                                        |  |
| Door Opening Width:         | N/A                                      |  |
| Draw Opening Distance:      | 355mm                                    |  |
| Advised Concealed Cistern:  | N/A                                      |  |
| False Draws:                | No                                       |  |
| Number of False Draws:      | N/A                                      |  |
| Hinge Location:             | N/A                                      |  |
| Compatible Furniture Code:  | BELLA                                    |  |
| Compatible Basin Part Code: | BELLA-500BASIN BELLA-COUNTERTOP-500-GWTE |  |
| Handles                     |                                          |  |
| Handle Style:               | Recessed Cut Out                         |  |
| Handle Finish:              | N/A                                      |  |
| Handle Material:            | N/A                                      |  |
| Number of Handles:          | 2                                        |  |
| Compliance DOP              |                                          |  |
| HBDOC059 / HBDOC058         |                                          |  |
|                             |                                          |  |