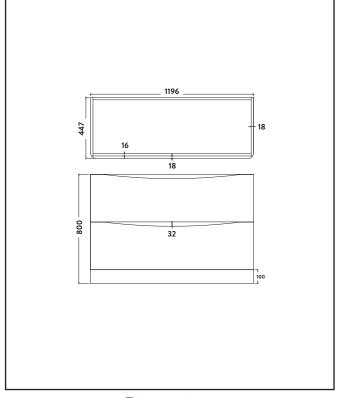

# Bella 1200 Floor Cabinet Matt Grey Product Code: BELLA-1200FLOORCAB-MATTGREY

**Product Measurements** 

| Product Weight:                                                                                                                                                                                                                                                                                                                        | 47.5kg                                                                     |
|----------------------------------------------------------------------------------------------------------------------------------------------------------------------------------------------------------------------------------------------------------------------------------------------------------------------------------------|----------------------------------------------------------------------------|
| Product Width:                                                                                                                                                                                                                                                                                                                         | 1200mm                                                                     |
| Product Height:                                                                                                                                                                                                                                                                                                                        | 800mm                                                                      |
| Product Depth:                                                                                                                                                                                                                                                                                                                         | 447mm                                                                      |
| Product Length:                                                                                                                                                                                                                                                                                                                        | N/A                                                                        |
| Product Transportation                                                                                                                                                                                                                                                                                                                 |                                                                            |
| Barcode:                                                                                                                                                                                                                                                                                                                               | 5060713721642                                                              |
| Country of Origin:                                                                                                                                                                                                                                                                                                                     | China                                                                      |
| Comodity Code:                                                                                                                                                                                                                                                                                                                         | 9403609000                                                                 |
| Primary Packed Measurements                                                                                                                                                                                                                                                                                                            |                                                                            |
| Packaged Weight:                                                                                                                                                                                                                                                                                                                       | 51kg                                                                       |
| Packaged Length:                                                                                                                                                                                                                                                                                                                       | 548mm                                                                      |
| Packaged Width:                                                                                                                                                                                                                                                                                                                        | 1300mm                                                                     |
| Packaged Height:                                                                                                                                                                                                                                                                                                                       | 900mm                                                                      |
| Packaging Weight                                                                                                                                                                                                                                                                                                                       |                                                                            |
| Card:                                                                                                                                                                                                                                                                                                                                  | 3kg                                                                        |
| Paper:                                                                                                                                                                                                                                                                                                                                 | N/A                                                                        |
| Wood:                                                                                                                                                                                                                                                                                                                                  | N/A                                                                        |
| Plastic:                                                                                                                                                                                                                                                                                                                               | 0.4kg                                                                      |
| General Information                                                                                                                                                                                                                                                                                                                    |                                                                            |
|                                                                                                                                                                                                                                                                                                                                        |                                                                            |
| Construction Material:                                                                                                                                                                                                                                                                                                                 | Melamine                                                                   |
| Construction Material:<br>Installation Type:                                                                                                                                                                                                                                                                                           | Melamine<br>Wall Mounted                                                   |
| Construction Material:                                                                                                                                                                                                                                                                                                                 |                                                                            |
| Construction Material:<br>Installation Type:<br>Colour/Finish:<br>Furniture Attributes                                                                                                                                                                                                                                                 | Wall Mounted Matt Grey                                                     |
| Construction Material:<br>Installation Type:<br>Colour/Finish:                                                                                                                                                                                                                                                                         | Wall Mounted Matt Grey Yes                                                 |
| Construction Material: Installation Type: Colour/Finish: Furniture Attributes Supplied Fully Assembled: Numbers of Drawers:                                                                                                                                                                                                            | Wall Mounted Matt Grey Yes 2                                               |
| Construction Material: Installation Type: Colour/Finish: Furniture Attributes Supplied Fully Assembled: Numbers of Drawers: Number of Doors:                                                                                                                                                                                           | Wall Mounted Matt Grey Yes 2 0                                             |
| Construction Material: Installation Type: Colour/Finish: Furniture Attributes Supplied Fully Assembled: Numbers of Drawers: Number of Doors: Soft Close Doors/Drawers:                                                                                                                                                                 | Wall Mounted Matt Grey Yes 2                                               |
| Construction Material: Installation Type: Colour/Finish: Furniture Attributes Supplied Fully Assembled: Numbers of Drawers: Number of Doors: Soft Close Doors/Drawers: Moisture Resistant:                                                                                                                                             | Wall Mounted Matt Grey Yes 2 0                                             |
| Construction Material: Installation Type: Colour/Finish: Furniture Attributes Supplied Fully Assembled: Numbers of Drawers: Number of Doors: Soft Close Doors/Drawers: Moisture Resistant: Internal Shelves:                                                                                                                           | Wall Mounted Matt Grey  Yes 2 0 Yes Yes Yes O                              |
| Construction Material: Installation Type: Colour/Finish: Furniture Attributes Supplied Fully Assembled: Numbers of Drawers: Number of Doors: Soft Close Doors/Drawers: Moisture Resistant: Internal Shelves: Door Opening Width:                                                                                                       | Wall Mounted Matt Grey  Yes 2 0 Yes Yes                                    |
| Construction Material: Installation Type: Colour/Finish: Furniture Attributes Supplied Fully Assembled: Numbers of Drawers: Number of Doors: Soft Close Doors/Drawers: Moisture Resistant: Internal Shelves: Door Opening Width: Draw Opening Distance:                                                                                | Wall Mounted Matt Grey Yes 2 0 Yes Yes Yes O N/A 250mm                     |
| Construction Material: Installation Type: Colour/Finish: Furniture Attributes Supplied Fully Assembled: Numbers of Drawers: Number of Doors: Soft Close Doors/Drawers: Moisture Resistant: Internal Shelves: Door Opening Width: Draw Opening Distance: Advised Concealed Cistern:                                                     | Wall Mounted Matt Grey Yes 2 0 Yes Yes Yes O N/A                           |
| Construction Material: Installation Type: Colour/Finish: Furniture Attributes Supplied Fully Assembled: Numbers of Drawers: Number of Doors: Soft Close Doors/Drawers: Moisture Resistant: Internal Shelves: Door Opening Width: Draw Opening Distance: Advised Concealed Cistern: False Draws:                                        | Wall Mounted Matt Grey  Yes 2 0 Yes Yes Yes O N/A 250mm N/A No             |
| Construction Material: Installation Type: Colour/Finish: Furniture Attributes Supplied Fully Assembled: Numbers of Drawers: Number of Doors: Soft Close Doors/Drawers: Moisture Resistant: Internal Shelves: Door Opening Width: Draw Opening Distance: Advised Concealed Cistern: False Draws: Number of False Draws:                 | Wall Mounted Matt Grey  Yes 2 0 Yes Yes 7 Yes 0 N/A 250mm N/A              |
| Construction Material: Installation Type: Colour/Finish: Furniture Attributes Supplied Fully Assembled: Numbers of Drawers: Number of Doors: Soft Close Doors/Drawers: Moisture Resistant: Internal Shelves: Door Opening Width: Draw Opening Distance: Advised Concealed Cistern: False Draws: Number of False Draws: Hinge Location: | Wall Mounted Matt Grey  Yes 2 0 Yes Yes Yes O N/A 250mm N/A No N/A N/A N/A |
| Construction Material: Installation Type: Colour/Finish: Furniture Attributes Supplied Fully Assembled: Numbers of Drawers: Number of Doors: Soft Close Doors/Drawers: Moisture Resistant: Internal Shelves: Door Opening Width: Draw Opening Distance: Advised Concealed Cistern: False Draws: Number of False Draws:                 | Wall Mounted Matt Grey  Yes 2 0 Yes Yes Yes O N/A 250mm N/A No N/A         |

N/A

N/A

2

**Dimensions**