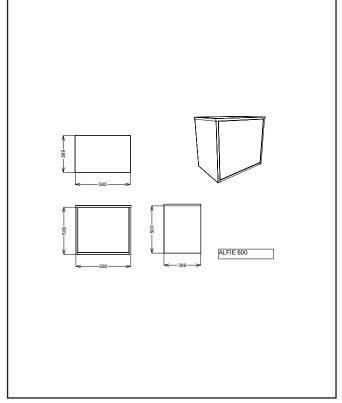

| Product Decription  Alfie 600mm Fluted Vanity Sonoma Oak  Product Transportation  Barcode  Contry of origin  UK  Comodity code  Product Mesurements  Product Weight (KG)  Product Width (mm)  580  Product Height (mm)  Product Depth (mm)  389  Product Length (mm)  O  Primary Packed Measurements  Packaged Weight  21.25                   | - 1                         |  |  |
|------------------------------------------------------------------------------------------------------------------------------------------------------------------------------------------------------------------------------------------------------------------------------------------------------------------------------------------------|-----------------------------|--|--|
| Barcode         UK           Comodity code         6810999000           Product Mesurements           Product Weight (KG)         20           Product Width (mm)         580           Product Height (mm)         500           Product Depth (mm)         389           Product Length (mm)         0           Primary Packed Measurements | ٦                           |  |  |
| Barcode         UK           Comodity code         6810999000           Product Mesurements           Product Weight (KG)         20           Product Width (mm)         580           Product Height (mm)         500           Product Depth (mm)         389           Product Length (mm)         0           Primary Packed Measurements |                             |  |  |
| Comodity code 6810999000  Product Mesurements  Product Weight (KG) 20  Product Width (mm) 580  Product Height (mm) 500  Product Depth (mm) 389  Product Length (mm) 0  Primary Packed Measurements                                                                                                                                             |                             |  |  |
| Product Mesurements         20           Product Weight (KG)         20           Product Width (mm)         580           Product Height (mm)         500           Product Depth (mm)         389           Product Length (mm)         0           Primary Packed Measurements         0                                                    | ヿ                           |  |  |
| Product Weight (KG)         20           Product Width (mm)         580           Product Height (mm)         500           Product Depth (mm)         389           Product Length (mm)         0           Primary Packed Measurements         0                                                                                             | $\neg$                      |  |  |
| Product Width (mm)         580           Product Height (mm)         500           Product Depth (mm)         389           Product Length (mm)         0           Primary Packed Measurements         0                                                                                                                                      | Product Mesurements         |  |  |
| Product Height (mm)         500           Product Depth (mm)         389           Product Length (mm)         0           Primary Packed Measurements         0                                                                                                                                                                               |                             |  |  |
| Product Depth (mm)         389           Product Length (mm)         0           Primary Packed Measurements         0                                                                                                                                                                                                                         |                             |  |  |
| Product Length (mm) 0 Primary Packed Measurements                                                                                                                                                                                                                                                                                              |                             |  |  |
| Primary Packed Measurements                                                                                                                                                                                                                                                                                                                    |                             |  |  |
|                                                                                                                                                                                                                                                                                                                                                |                             |  |  |
| Packaged Weight 21.25                                                                                                                                                                                                                                                                                                                          | Primary Packed Measurements |  |  |
|                                                                                                                                                                                                                                                                                                                                                |                             |  |  |
| Packed Length 520                                                                                                                                                                                                                                                                                                                              |                             |  |  |
| Packed Width 410                                                                                                                                                                                                                                                                                                                               |                             |  |  |
| Packed Height 610                                                                                                                                                                                                                                                                                                                              |                             |  |  |
| Packaging Weights                                                                                                                                                                                                                                                                                                                              |                             |  |  |
| Card (kg) 1.25                                                                                                                                                                                                                                                                                                                                 |                             |  |  |
| Paper (kg) 0                                                                                                                                                                                                                                                                                                                                   |                             |  |  |
| Wood (kg)                                                                                                                                                                                                                                                                                                                                      |                             |  |  |
| Plastic (kg) 0.05                                                                                                                                                                                                                                                                                                                              |                             |  |  |
| Compliance DOP N/a                                                                                                                                                                                                                                                                                                                             |                             |  |  |