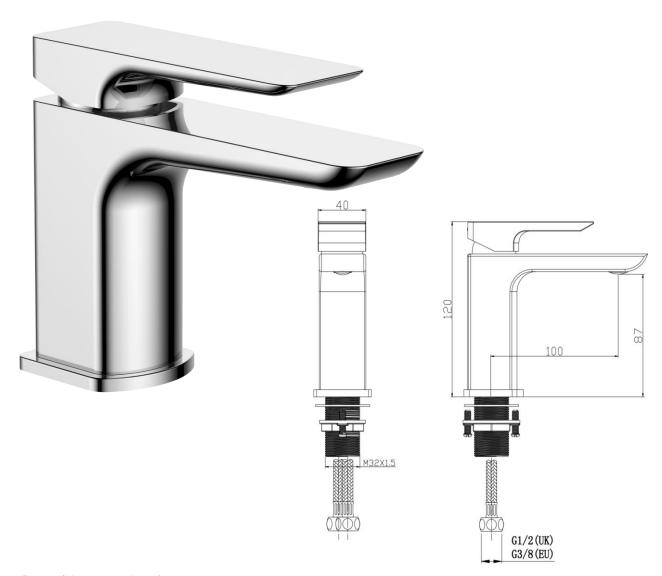

## **LOGIC Mini Mono Basin Mixer**

Product Code TBTS-33-1204

Construction Brass Body CuZn40Pb2, EN CW617N (equivalent to BS CZ122)

Finishes Chrome plated to BS EN 248

Product Type Contemporary

Water Pressure Min. 0.2 bar, Max. 6.0 bar

Plumbing SystemsSuitable for all plumbing systemsStandardsComplies with BS5412, BS EN200CertificationManufactured to comply with WRASCartridge35mm Triduon ceramic disc cartridge

Aerator Neoperl Adjustable Slim Air

Fitting M10 x 350mm ½" BSP Female Flexi Tails

Packaging 46 x 28.5 x 34.5cm / carton (8 boxes / carton)

**Guarantee** 15 years against manufacturing faults (excluding serviceable parts).