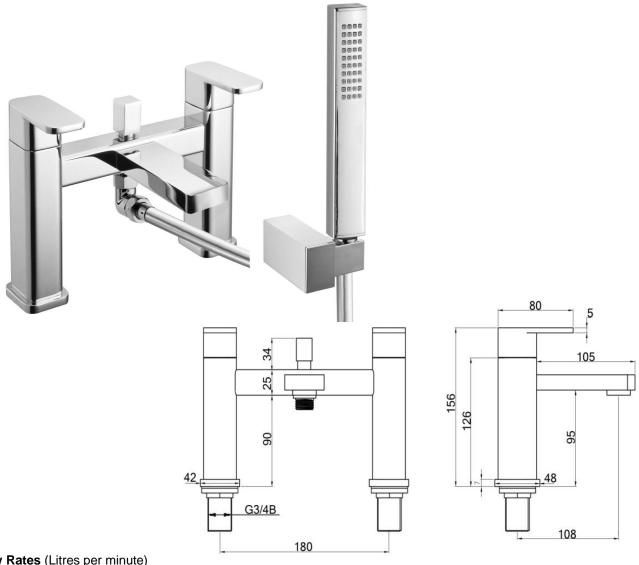

## **EDITION Deck Mounted Bath Shower Mixer Inc. Shower Kit**

TBTS-32-3204 **Product Code** 

Brass Body CuZn40Pb2, EN CW617N (equivalent to BS CZ122) Construction

Chrome plated to BS EN 248 **Finishes** 

Contemporary **Product Type** 

Min. 0.2 bar, Max. 6.0 bar **Water Pressure** 

Suitable for all plumbing systems **Plumbing Systems** Complies with BS5412, BS EN200 **Standards** Manufactured to comply with WRAS Certification 1/4 Turn 3/4" Ceramic Disc Valves Cartridge

Laminar **Aerator** 

Brass 3/4" BSP tails **Fitting** 

50 x 30 x 36cm / carton (4 boxes / carton) **Packaging** 

15 years against manufacturing faults (excluding serviceable parts). Guarantee Supplied with PVC 1.5m hose, wall bracket and single mode chrome **Additional Information** 

ABS hand shower