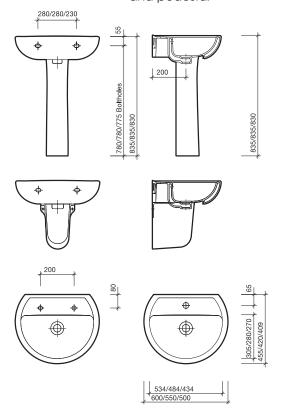

# alcona 600,550,500

co-ordinating alcona range

Alcona 600 x 455mm washbasin and pedestal

All measurements shown are in millimetres. Drawing sizes are not to scale.

#### washbasin

600 x 455mm:

1 tap hole AR4311WH 2 tap holes AR4312WH

550 x 420mm:

1 tap hole AR4211WH 2 tap holes AR4212WH

500 x 410mm:

1 tap hole AR4111WH 2 tap holes AR4112WH

pedestal

Pedestal E54910WH Semi-pedestal AR4970WH