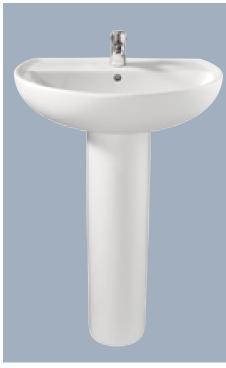

# alcona 600,550,500

co-ordinating alcona range

Alcona 600 x 455mm washbasin and pedestal

All measurements shown are in millimetres. Drawing sizes are not to scale.

#### washbasin

600 x 455mm:

1 tap hole AR4311WH 2 tap holes AR4312WH

550 x 420mm:

1 tap hole AR4211WH 2 tap holes AR4212WH

500 x 410mm:

1 tap hole AR4111WH 2 tap holes AR4112WH

pedestal

Pedestal E54910WH Semi-pedestal AR4970WH