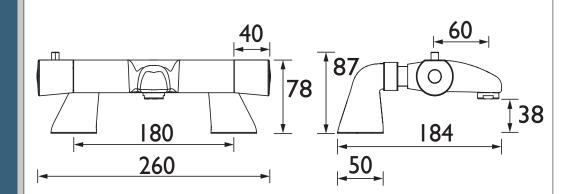

## Dimensions (measurements in mm)

Bristan, Birch Coppice Business Park, Dordon, Tamworth, B78 1SG. Web Site: www.bristan.com Telephone: 0330 026 6273. Email: enquire@bristan.com.

The information contained on this page was correct at date of issue. Fitting Dimensions are provided as a guide only. Some variation may occur due to manufacturing tolerances. Bristan pursues a policy of continuing improvement in design and performance of its products and so reserves the right to change specifications without prior notice.