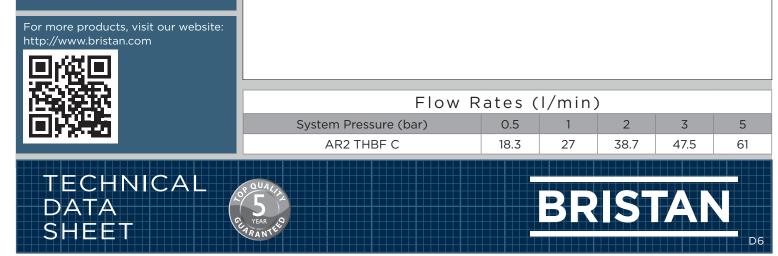

## AR2 THBF C

WRAS Cert. NUmber: 1912903

WRAS Expiry Date: 31/12/2024

47.5 L/Min

temperature are controlled

Dual control - flow and

Features:

separately

the user