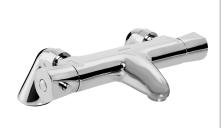

## ARTISAN Tap Range Artisan Thermostatic Bath Filler Chrome

Thermostatic control for bath

Pre-set maximum temperature at 38°c can be overidden by

Minimum working pressure of

Can be wall mounted using

**Product Certifications:** 