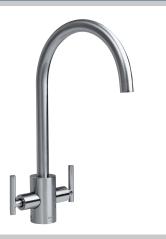

## ARTISAN Tap Range Artisan Easyfit Mono Sink Mixer Brushed Nickel

| _ | _ | _ | ₽. |   |   | _ | _ |  |
|---|---|---|----|---|---|---|---|--|
| F | e | а | ТΙ | u | r | e | S |  |
|   | _ | 9 | 9  | 9 |   | _ | _ |  |

- Long life and easy to use 1/4 turn ceramic disc valves
- Metal fixing nut for added durability
- Easyfit base included
- · Flexible tails included

| Specification                     |                                   |  |  |  |
|-----------------------------------|-----------------------------------|--|--|--|
| Product Type:                     | Kitchen Taps                      |  |  |  |
| Main Construction Material:       | Brass                             |  |  |  |
| Mount Type:                       | Deck Mounted                      |  |  |  |
| Handle Type:                      | Lever Handles                     |  |  |  |
| Connection Inlet:                 | 1/2" BSP Flexible Tails           |  |  |  |
| Connection Outlet:                | M24 Aerator                       |  |  |  |
| Number of Tap Holes:              | 1                                 |  |  |  |
| Valve/Cartridge Type:             | 1/2" Ceramic Disc Valve           |  |  |  |
| Plumbing System Requirements:     | Suitable for all plumbing systems |  |  |  |
| Minimum Dynamic Pressure (bar):   | 0.3 bar                           |  |  |  |
| Maximum Dynamic Pressure (bar):   | 5.0 bar                           |  |  |  |
| Maximum Hot Water Temperature °C: | 65°C                              |  |  |  |
| Maximum Static Pressure (bar):    | 10 bar                            |  |  |  |
| Flow Type:                        | Single Flow                       |  |  |  |
| Isolation Included:               | Yes                               |  |  |  |