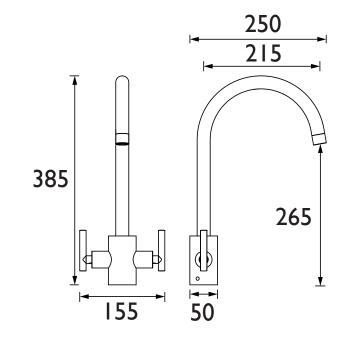

Dimensions (measurements in mm)

| D    | L .  | CT; E;    | L'       |
|------|------|-----------|----------|
| Droo |      | OPTITI    | cations: |
| ГІОС | IUCL | -ci tilit | cations. |
|      |      |           |          |