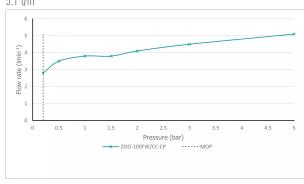

#### **MINIMUM OPERATING PRESSURE:**

0.2 bar LP

### FLOW RATE AT 3.0 BAR FLOW PRESSURE:

5.1 l/m

tel: 01934 744466 email: sales@vado.com www.vado.com