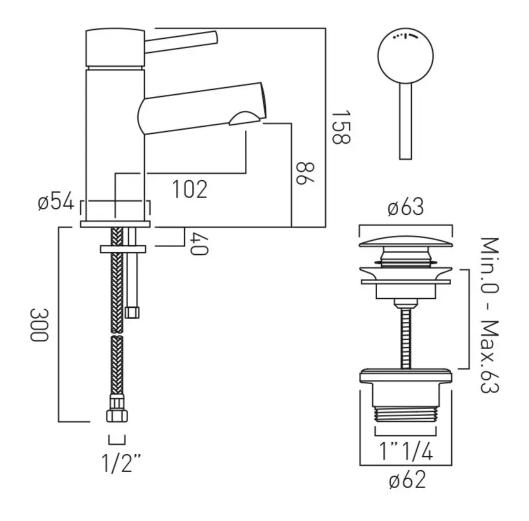

# TECHNICAL DRAWING

**COLLECTION: ECOTURN** 

PRODUCT CODE: Z00-100FW/CC-CP

tel: 01934 744466 email: sales@vado.com www.vado.com

#### **DESCRIPTION:**

mono basin mixer single lever with EcoTurn cold start cartridge deck mounted smooth bodied with universal basin waste with water flow aerator ceramic cartridge C-0010-C40 2 x 1/2" 400mm flexipipe connection deck mount drill hole diameter 35mm minimum operating pressure 0.2 bar LP