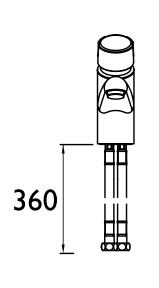

Dimensions (measurements in mm)

Also available from the COMMERCIAL Tap Range is:

| Flow Rates (I/min)    |     |     |     |     |     |  |  |  |
|-----------------------|-----|-----|-----|-----|-----|--|--|--|
| System Pressure (bar) | 1   | 2   | 3   | 4   | 5   |  |  |  |
| Z TC 1/2 C            | 3.7 | 5.1 | 5.7 | 5.3 | 5.3 |  |  |  |