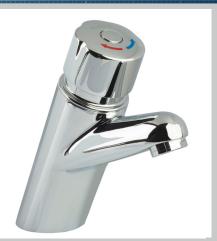

## COMMERCIAL Tap Range Timed Flow Temperature Control

Basin Mixer Tap

|   |                 |    | ıre |     |
|---|-----------------|----|-----|-----|
| _ | $\sim$ $\simeq$ | т. | ıra | · O |
|   |                 |    |     | Э.  |
|   |                 |    |     |     |

- 15 seconds timed flow (+/-5secs)
- Integral isolation valves
- Temp control
- Anti water-hammer
- Meets ECA requirements

| Specification                     |                                 |  |  |  |  |
|-----------------------------------|---------------------------------|--|--|--|--|
| Style:                            | Contemporary                    |  |  |  |  |
| Product Type:                     | Commercial                      |  |  |  |  |
| Finish/Colour:                    | Chrome                          |  |  |  |  |
| Main Construction Material:       | Brass                           |  |  |  |  |
| Mount Type:                       | Deck Mounted                    |  |  |  |  |
| Handle Type:                      | Round                           |  |  |  |  |
| Connection Inlet:                 | 15mm Compression Flexible Tails |  |  |  |  |
| Number of Tap Holes Required:     | 1                               |  |  |  |  |
| Valve/Cartridge Type:             | Temperature Control Cartridge   |  |  |  |  |
| Plumbing System Suitability       | High Pressure Systems Only      |  |  |  |  |
| Working Pressure Range:           | Min 1.0 Bar, Max 5.0 Bar        |  |  |  |  |
| Maximum Hot Water Temperature: °C | 60                              |  |  |  |  |
| Maximum Dynamic Pressure: (bar)   | 5                               |  |  |  |  |
| Maximum Static Pressure: (bar)    | 10                              |  |  |  |  |
| Flow Type:                        | Single Flow                     |  |  |  |  |
| Flow Rate: (I/min @ 3 bar)        | 5.7                             |  |  |  |  |
| Connection Outlet:                | Open                            |  |  |  |  |
| Isolation Included:               | Yes                             |  |  |  |  |