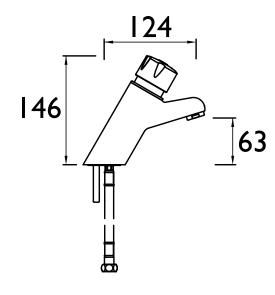

Dimensions (measurements in mm)

Also available from the COMMERCIAL Tap Range is:

| Flow Rates (I/min)    |     |     |     |     |     |  |  |  |
|-----------------------|-----|-----|-----|-----|-----|--|--|--|
| System Pressure (bar) | 1   | 2   | 3   | 4   | 5   |  |  |  |
| Z TC 1/2 C            | 3.7 | 5.1 | 5.7 | 5.3 | 5.3 |  |  |  |