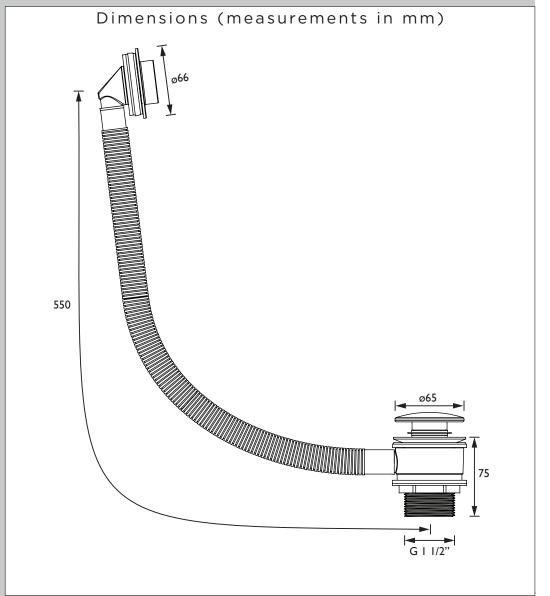

## Wastes Bath Clicker Waste Slotted Chrome

| Specification                        |                                                                                                                                                                                                                                            |
|--------------------------------------|--------------------------------------------------------------------------------------------------------------------------------------------------------------------------------------------------------------------------------------------|
| Contemporary or Traditional:         | Contemporary                                                                                                                                                                                                                               |
| Main Construction Material:          | Brass; ABS                                                                                                                                                                                                                                 |
| Connection Inlet:                    | G1 1/2"                                                                                                                                                                                                                                    |
| Waste Flow Rate (litres per minute): | 49.2                                                                                                                                                                                                                                       |
| What's in the Box?:                  | 1. Clicker Waste Body, 1x Clicker Mechanism,<br>1x Silicon Washer, 1x Banjo, 2x Rubber Washers,<br>1x Metal Backnut, 1x Overflow Tube, 1x Overflow<br>Body, 1x Small Rubber Washer, 1x Foam Washer,<br>1x Plastic Washer, 1x Overflow Face |