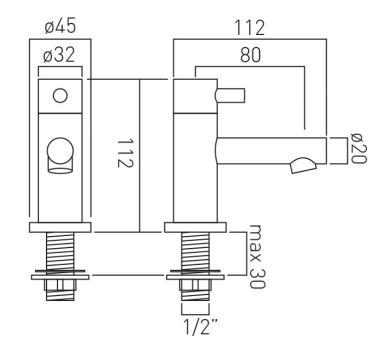

# TECHNICAL DRAWING

COLLECTION: ZOO

PRODUCT CODE: Z00-106-C/P

www.vado.com

### TAP TYPE

Pillar Tap

### MOUNTING

Deck Mounted

### HOLES

2 Hole

# STYLE

Round

### DECK HOLE DRILL DIAMETER

22mm