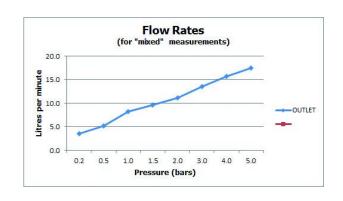

# SPECIFICATION SHEET

COLLECTION: ZOO

PRODUCT CODE: Z00-106-C/P





### TAP TYPE

Pillar Tap

## PLUMBING SYSTEM SUITABILITY

Gravity System, Pumped System, Combination Boiler, Pressurised System

### MOUNTING

Deck Mounted

### HOLES

2 Hole

# STYLE

Round

### DECK HOLE DRILL DIAMETER

22mm

## WITH WATER FLOW STRAIGHTENER

Yes

### **COLLECTION NAME**

Zoo

### FINISH

Chrome

tel: 01934 744466 email: sales@vado.com

www.vado.com

WHERE INSPIRATION FLOWS



# SPECIFICATION SHEET

COLLECTION: ZOO

PRODUCT CODE: Z00-106-C/P

### RECOMMENDED FLOW REGULATOR

FR-106/4-PLA (2 are required)

### MINIMUM OPERATING PRESSURE

0.2 Bar LP

### FLOW RATE AT 3.0 BAR FLOW PRESSURE

14 l/min

### GUARANTEE

15 Year Guarantee

tel: 01934 744466 email: sales@vado.com www.vado.com





# TECHNICAL DRAWING

COLLECTION: ZOO

PRODUCT CODE: Z00-106-C/P





www.vado.com