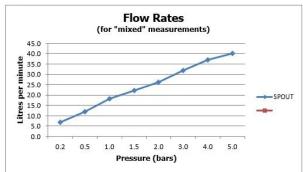

#### FINISH: Chrome

Itome

**MINIMUM OPERATING PRESSURE:** 0.2 bar LP (shower) 1.0 bar MP (bath)

FLOW RATE AT 3.0 BAR FLOW PRESSURE:

32 l/min

tel: 01934 744466 email: sales@vado.com www.vado.com